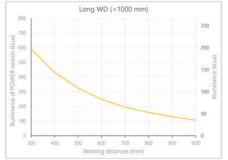

- Versatility. Efficient over a wide range of working distances with scalable power and homogeneity according to the needs.
- Built-in driver for continuous mode or strobe mode, with analog intensity control (AIC) allowing to adjust the output power.