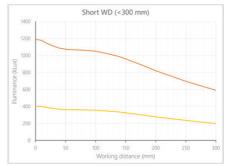

- Versatility. Efficient over a wide range of working distances with scalable power and homogeneity according to the needs.
- Built-in driver for continuous mode or strobe mode, with analog intensity control (AIC) allowing to adjust the output power.