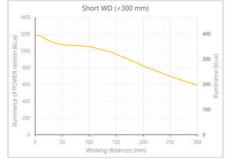

- Versatility. Efficient over a wide range of working distances with scalable power and homogeneity according to the needs.
- Built-in driver for continuous mode or strobe mode, with analog intensity control (AIC) allowing to adjust the output power.