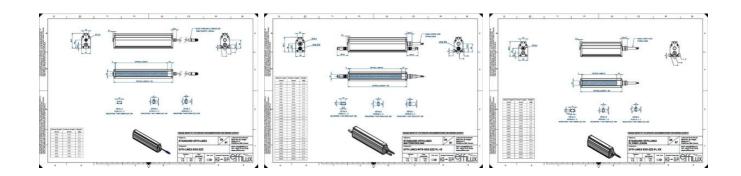

## Specifications

| Approvals        | CE, UKCA, REACH, RoHS |
|------------------|-----------------------|
| Central Material | Aluminium             |

| Color                 | Blue    |
|-----------------------|---------|
| Connector/controller  | M12, 4P |
| IP Class              | IP5X    |
| Length                | 2300    |
| Operating temperature | 0-50°C  |
| Standard cable length | 500mm   |
| Supply voltage        | 24      |
| Wave-Length           | 465     |
| Width                 | 52      |