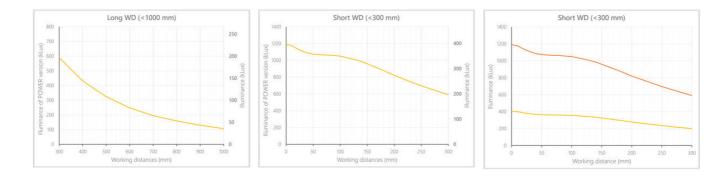

- Versatility. Efficient over a wide range of working distances with scalable power and homogeneity according to the needs.
- Built-in driver for continuous mode or strobe mode, with analog intensity control (AIC) allowing to adjust the output power.