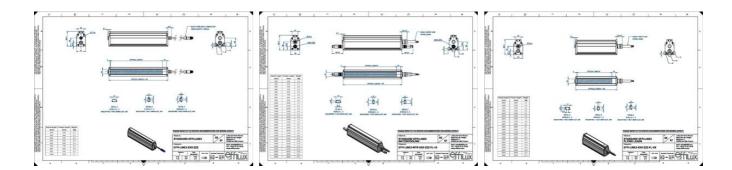

## Specifications

Approvals

CE, UKCA, REACH, RoHS

**Central Material** 

Aluminium

| Color                 | White   |
|-----------------------|---------|
| Connector/controller  | M12, 4P |
| IP Class              | IP5X    |
| Length                | 2200    |
| Operating temperature | 0-50°C  |
| Standard cable length | 500mm   |
| Supply voltage        | 24      |
| Wave-Length           | 000     |
| Width                 | 52      |