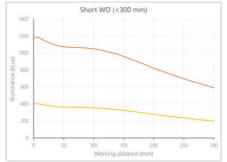

- Versatility. Efficient over a wide range of working distances with scalable power and homogeneity according to the needs.
- Built-in driver for continuous mode or strobe mode, with analog intensity control (AIC) allowing to adjust the output power.