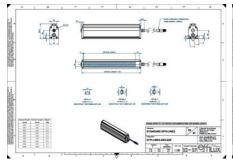

## Specifications

**Approvals** 

| Central Material      | Aluminium |
|-----------------------|-----------|
| Color                 | Infrared  |
| Connector/controller  | M12, 4P   |
| IP Class              | IP5X      |
| Length                | 2200      |
| Operating temperature | 0-50°C    |
| Standard cable length | 500mm     |
| Supply voltage        | 24        |
| Wave-Length           | 850       |
| Width                 | 52        |