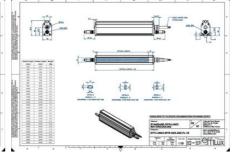

## Specifications

**Approvals** 

| Central Material      | Aluminium |
|-----------------------|-----------|
| Color                 | Infrared  |
| Connector/controller  | M12, 4P   |
| IP Class              | IP5X      |
| Length                | 2200      |
| Operating temperature | 0-50°C    |
| Standard cable length | 500mm     |
| Supply voltage        | 24        |
| Wave-Length           | 850       |
| Width                 | 52        |