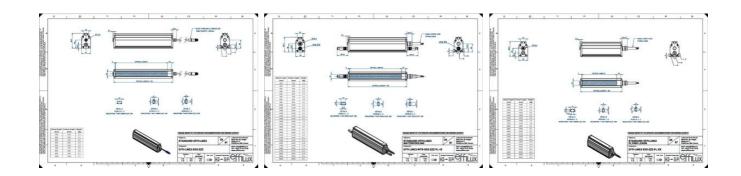

## Specifications

**Approvals** 

| Central Material      | Aluminium |
|-----------------------|-----------|
| Color                 | Infrared  |
| Connector/controller  | M12, 4P   |
| IP Class              | IP5X      |
| Length                | 2200      |
| Operating temperature | 0-50°C    |
| Standard cable length | 500mm     |
| Supply voltage        | 24        |
| Wave-Length           | 850       |
| Width                 | 52        |