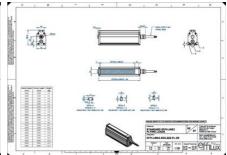

## Specifications

**Approvals** 

| Central Material      | Aluminium |
|-----------------------|-----------|
| Color                 | Infrared  |
| Connector/controller  | M12, 4P   |
| IP Class              | IP5X      |
| Length                | 2200      |
| Operating temperature | 0-50°C    |
| Standard cable length | 500mm     |
| Supply voltage        | 24        |
| Wave-Length           | 850       |
| Width                 | 52        |