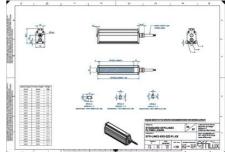

## Specifications

| Approvals        | CE, UKCA, REACH, RoHS |
|------------------|-----------------------|
| Central Material | Aluminium             |

| Color                 | Red     |
|-----------------------|---------|
| Connector/controller  | M12, 4P |
| IP Class              | IP5X    |
| Length                | 2200    |
| Operating temperature | 0-50°C  |
| Standard cable length | 500mm   |
| Supply voltage        | 24      |
| Wave-Length           | 625     |
| Width                 | 52      |