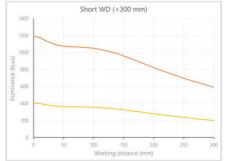

- Versatility. Efficient over a wide range of working distances with scalable power and homogeneity according to the needs.
- Built-in driver for continuous mode or strobe mode, with analog intensity control (AIC) allowing to adjust the output power.