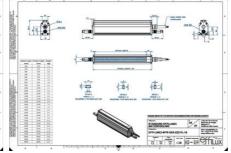

## Specifications

| Approvals        | CE, UKCA, REACH, RoHS |
|------------------|-----------------------|
| Central Material | Aluminium             |

| Color                 | Red     |
|-----------------------|---------|
| Connector/controller  | M12, 4P |
| IP Class              | IP5X    |
| Length                | 2200    |
| Operating temperature | 0-50°C  |
| Standard cable length | 500mm   |
| Supply voltage        | 24      |
| Wave-Length           | 625     |
| Width                 | 52      |