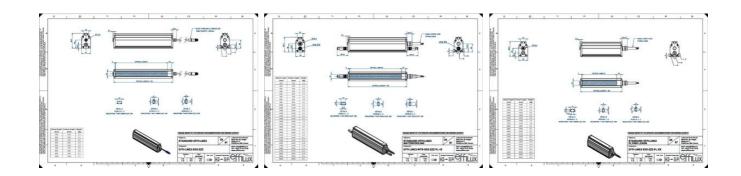

## Specifications

| Approvals        | CE, UKCA, REACH, RoHS |
|------------------|-----------------------|
| Central Material | Aluminium             |

| Color                 | Red     |
|-----------------------|---------|
| Connector/controller  | M12, 4P |
| IP Class              | IP5X    |
| Length                | 2200    |
| Operating temperature | 0-50°C  |
| Standard cable length | 500mm   |
| Supply voltage        | 24      |
| Wave-Length           | 625     |
| Width                 | 52      |