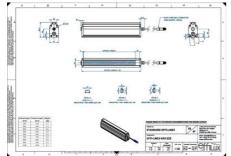

## Specifications

| Approvals        | CE, UKCA, REACH, RoHS |
|------------------|-----------------------|
| Central Material | Aluminium             |

| Color                 | Red     |
|-----------------------|---------|
| Connector/controller  | M12, 4P |
| IP Class              | IP5X    |
| Length                | 2200    |
| Operating temperature | 0-50°C  |
| Standard cable length | 500mm   |
| Supply voltage        | 24      |
| Wave-Length           | 625     |
| Width                 | 52      |