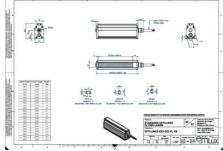

## EFFILUX - LINE3 - POWERFUL LED LINE LIGHT

Effilux - Line3

EFFI-LINE32200-465 EFFI-LINE3-2200-465 - Length: 2200mm, Color: Blue

- Illumination Mode Continuous or strobe
- IP5X (dust protected) / IP67 version available
- Operation environment Temperature: 0°C to 50°C -Humidity: 20 to 85%RH (with no condensation) - Altitude: Up to 2000m

## Specifications

| Approvals        | CE, UKCA, REACH, RoHS |
|------------------|-----------------------|
| Central Material | Aluminium             |

| Color                 | Blue    |
|-----------------------|---------|
| Connector/controller  | M12, 4P |
| IP Class              | IP5X    |
| Length                | 2200    |
| Operating temperature | 0-50°C  |
| Standard cable length | 500mm   |
| Supply voltage        | 24      |
| Wave-Length           | 465     |
| Width                 | 52      |