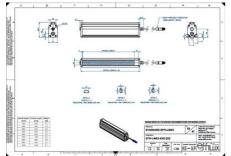

## EFFILUX - LINE3 - POWERFUL LED LINE LIGHT

Effilux - Line3

EFFI-LINE32200-465 EFFI-LINE3-2200-465 - Length: 2200mm, Color: Blue

- Illumination Mode Continuous or strobe
- IP5X (dust protected) / IP67 version available
- Operation environment Temperature: 0°C to 50°C -Humidity: 20 to 85%RH (with no condensation) - Altitude: Up to 2000m

## Specifications

| Approvals        | CE, UKCA, REACH, RoHS |
|------------------|-----------------------|
| Central Material | Aluminium             |

| Color                 | Blue    |
|-----------------------|---------|
| Connector/controller  | M12, 4P |
| IP Class              | IP5X    |
| Length                | 2200    |
| Operating temperature | 0-50°C  |
| Standard cable length | 500mm   |
| Supply voltage        | 24      |
| Wave-Length           | 465     |
| Width                 | 52      |