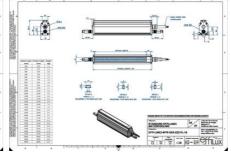

## EFFILUX - LINE3 - POWERFUL LED LINE LIGHT

Effilux - Line3

EFFI-LINE32200-465 EFFI-LINE3-2200-465 - Length: 2200mm, Color: Blue

- Illumination Mode Continuous or strobe
- IP5X (dust protected) / IP67 version available
- Operation environment Temperature: 0°C to 50°C -Humidity: 20 to 85%RH (with no condensation) - Altitude: Up to 2000m

## Specifications

| Approvals        | CE, UKCA, REACH, RoHS |
|------------------|-----------------------|
| Central Material | Aluminium             |

| Color                 | Blue    |
|-----------------------|---------|
| Connector/controller  | M12, 4P |
| IP Class              | IP5X    |
| Length                | 2200    |
| Operating temperature | 0-50°C  |
| Standard cable length | 500mm   |
| Supply voltage        | 24      |
| Wave-Length           | 465     |
| Width                 | 52      |