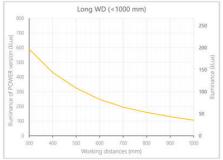

- Versatility. Efficient over a wide range of working distances with scalable power and homogeneity according to the needs.
- Built-in driver for continuous mode or strobe mode, with analog intensity control (AIC) allowing to adjust the output power.