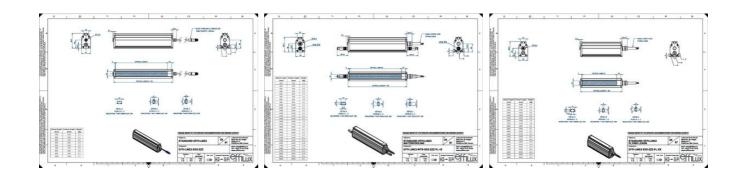

## Specifications

| Approvals        | CE, UKCA, REACH, RoHS |
|------------------|-----------------------|
| Central Material | Aluminium             |

| Color                 | White   |
|-----------------------|---------|
| Connector/controller  | M12, 4P |
| IP Class              | IP5X    |
| Length                | 2100    |
| Operating temperature | 0-50°C  |
| Standard cable length | 500mm   |
| Supply voltage        | 24      |
| Wave-Length           | 000     |
| Width                 | 52      |