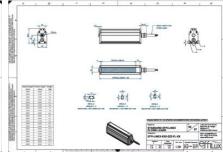

## EFFILUX - LINE3 - POWERFUL LED LINE LIGHT

Effilux - Line3

EFFI-LINE32100-000 EFFI-LINE3-2100-000 - Length: 2100mm, Color: White

- Illumination Mode Continuous or strobe
- IP5X (dust protected) / IP67 version available
- Operation environment Temperature: 0°C to 50°C -Humidity: 20 to 85%RH (with no condensation) - Altitude: Up to 2000m

## Specifications

| Approvals        | CE, UKCA, REACH, RoHS |
|------------------|-----------------------|
| Central Material | Aluminium             |

| Color                 | White   |
|-----------------------|---------|
| Connector/controller  | M12, 4P |
| IP Class              | IP5X    |
| Length                | 2100    |
| Operating temperature | 0-50°C  |
| Standard cable length | 500mm   |
| Supply voltage        | 24      |
| Wave-Length           | 000     |
| Width                 | 52      |