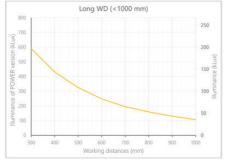

- Versatility. Efficient over a wide range of working distances with scalable power and homogeneity according to the needs.
- Built-in driver for continuous mode or strobe mode, with analog intensity control (AIC) allowing to adjust the output power.