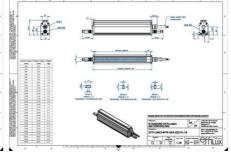

## EFFILUX - LINE3 - POWERFUL LED LINE LIGHT

Effilux - Line3

EFFI-LINE32100-000 EFFI-LINE3-2100-000 - Length: 2100mm, Color: White

- Illumination Mode Continuous or strobe
- IP5X (dust protected) / IP67 version available
- Operation environment Temperature: 0°C to 50°C -Humidity: 20 to 85%RH (with no condensation) - Altitude: Up to 2000m

## Specifications

| Approvals        | CE, UKCA, REACH, RoHS |
|------------------|-----------------------|
| Central Material | Aluminium             |

| Color                 | White   |
|-----------------------|---------|
| Connector/controller  | M12, 4P |
| IP Class              | IP5X    |
| Length                | 2100    |
| Operating temperature | 0-50°C  |
| Standard cable length | 500mm   |
| Supply voltage        | 24      |
| Wave-Length           | 000     |
| Width                 | 52      |