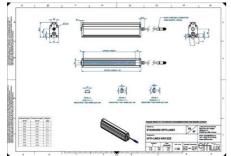

## EFFILUX - LINE3 - POWERFUL LED LINE LIGHT

Effilux - Line3

EFFI-LINE32100-000 EFFI-LINE3-2100-000 - Length: 2100mm, Color: White

- Illumination Mode Continuous or strobe
- IP5X (dust protected) / IP67 version available
- Operation environment Temperature: 0°C to 50°C -Humidity: 20 to 85%RH (with no condensation) - Altitude: Up to 2000m

## Specifications

| Approvals        | CE, UKCA, REACH, RoHS |
|------------------|-----------------------|
| Central Material | Aluminium             |

| Color                 | White   |
|-----------------------|---------|
| Connector/controller  | M12, 4P |
| IP Class              | IP5X    |
| Length                | 2100    |
| Operating temperature | 0-50°C  |
| Standard cable length | 500mm   |
| Supply voltage        | 24      |
| Wave-Length           | 000     |
| Width                 | 52      |