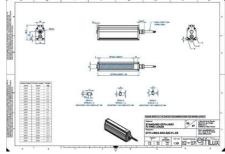

## EFFILUX - LINE3 - POWERFUL LED LINE LIGHT

Effilux - Line3

EFFI-LINE32100-850 EFFI-LINE3-2100-850 - Length: 2100mm, Color: Infrared

- IP5X (dust protected) / IP67 version available
- Operation environment Temperature: 0°C to 50°C -Humidity: 20 to 85%RH (with no condensation) - Altitude: Up to 2000m

## Product description

EFFI-Line3 is the new generation of LED line light intended for linescan applications designed and manufactured by Effilux.

The light has all the requested qualities for this type of application as a large homogeneity, very high power and an excellent collimation.

## Specifications

**Approvals** 

| Central Material      | Aluminium |
|-----------------------|-----------|
| Color                 | Infrared  |
| Connector/controller  | M12, 4P   |
| IP Class              | IP5X      |
| Length                | 2100      |
| Operating temperature | 0-50°C    |
| Standard cable length | 500mm     |
| Supply voltage        | 24        |
| Wave-Length           | 850       |
| Width                 | 52        |