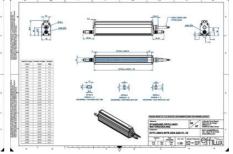

## EFFILUX - LINE3 - POWERFUL LED LINE LIGHT

Effilux - Line3

EFFI-LINE32100-850 EFFI-LINE3-2100-850 - Length: 2100mm, Color: Infrared

- IP5X (dust protected) / IP67 version available
- Operation environment Temperature: 0°C to 50°C -Humidity: 20 to 85%RH (with no condensation) - Altitude: Up to 2000m

## Product description

EFFI-Line3 is the new generation of LED line light intended for linescan applications designed and manufactured by Effilux.

The light has all the requested qualities for this type of application as a large homogeneity, very high power and an excellent collimation.

## Specifications

**Approvals** 

| Central Material      | Aluminium |
|-----------------------|-----------|
| Color                 | Infrared  |
| Connector/controller  | M12, 4P   |
| IP Class              | IP5X      |
| Length                | 2100      |
| Operating temperature | 0-50°C    |
| Standard cable length | 500mm     |
| Supply voltage        | 24        |
| Wave-Length           | 850       |
| Width                 | 52        |