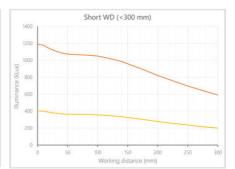

- Versatility. Efficient over a wide range of working distances with scalable power and homogeneity according to the needs.
- Built-in driver for continuous mode or strobe mode, with analog intensity control (AIC) allowing to adjust the output power.