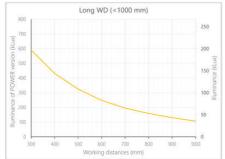

- Versatility. Efficient over a wide range of working distances with scalable power and homogeneity according to the needs.
- Built-in driver for continuous mode or strobe mode, with analog intensity control (AIC) allowing to adjust the output power.