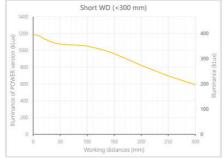

- Versatility. Efficient over a wide range of working distances with scalable power and homogeneity according to the needs.
- Built-in driver for continuous mode or strobe mode, with analog intensity control (AIC) allowing to adjust the output power.