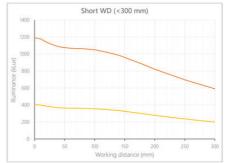

- Versatility. Efficient over a wide range of working distances with scalable power and homogeneity according to the needs.
- Built-in driver for continuous mode or strobe mode, with analog intensity control (AIC) allowing to adjust the output power.