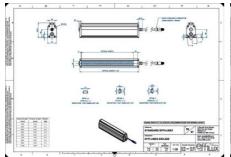

## EFFILUX - LINE3 - POWERFUL LED LINE LIGHT

Effilux - Line3

EFFI-LINE32100-850 EFFI-LINE3-2100-850 - Length: 2100mm, Color: Infrared

- IP5X (dust protected) / IP67 version available
- Operation environment Temperature: 0°C to 50°C -Humidity: 20 to 85%RH (with no condensation) - Altitude: Up to 2000m

## Product description

EFFI-Line3 is the new generation of LED line light intended for linescan applications designed and manufactured by Effilux.

The light has all the requested qualities for this type of application as a large homogeneity, very high power and an excellent collimation.

## Specifications

**Approvals** 

| Central Material      | Aluminium |
|-----------------------|-----------|
| Color                 | Infrared  |
| Connector/controller  | M12, 4P   |
| IP Class              | IP5X      |
| Length                | 2100      |
| Operating temperature | 0-50°C    |
| Standard cable length | 500mm     |
| Supply voltage        | 24        |
| Wave-Length           | 850       |
| Width                 | 52        |