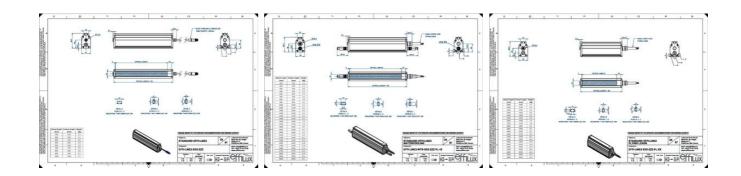

## Specifications

**Approvals** 

| Central Material      | Aluminium |
|-----------------------|-----------|
| Color                 | Infrared  |
| Connector/controller  | M12, 4P   |
| IP Class              | IP5X      |
| Length                | 2100      |
| Operating temperature | 0-50°C    |
| Standard cable length | 500mm     |
| Supply voltage        | 24        |
| Wave-Length           | 850       |
| Width                 | 52        |