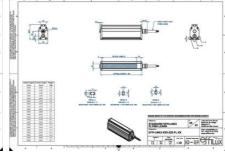

## EFFILUX - LINE3 - POWERFUL LED LINE LIGHT

Effilux - Line3

EFFI-LINE32100-625

EFFI-LINE3-2100-625 - Length: 2100mm, Color: Red

- IP5X (dust protected) / IP67 version available
- Operation environment Temperature: 0°C to 50°C -Humidity: 20 to 85%RH (with no condensation) - Altitude: Up to 2000m

## Specifications

| Approvals        | CE, UKCA, REACH, RoHS |
|------------------|-----------------------|
| Central Material | Aluminium             |

| Color                 | Red     |
|-----------------------|---------|
| Connector/controller  | M12, 4P |
| IP Class              | IP5X    |
| Length                | 2100    |
| Operating temperature | 0-50°C  |
| Standard cable length | 500mm   |
| Supply voltage        | 24      |
| Wave-Length           | 625     |
| Width                 | 52      |