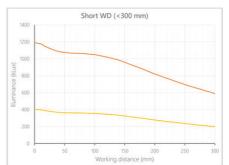

- Versatility. Efficient over a wide range of working distances with scalable power and homogeneity according to the needs.
- Built-in driver for continuous mode or strobe mode, with analog intensity control (AIC) allowing to adjust the output power.