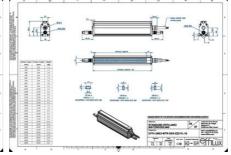

## EFFILUX - LINE3 - POWERFUL LED LINE LIGHT

Effilux - Line3

EFFI-LINE32100-625

EFFI-LINE3-2100-625 - Length: 2100mm, Color: Red

- IP5X (dust protected) / IP67 version available
- Operation environment Temperature: 0°C to 50°C -Humidity: 20 to 85%RH (with no condensation) - Altitude: Up to 2000m

## Specifications

| Approvals        | CE, UKCA, REACH, RoHS |
|------------------|-----------------------|
| Central Material | Aluminium             |

| Color                 | Red     |
|-----------------------|---------|
| Connector/controller  | M12, 4P |
| IP Class              | IP5X    |
| Length                | 2100    |
| Operating temperature | 0-50°C  |
| Standard cable length | 500mm   |
| Supply voltage        | 24      |
| Wave-Length           | 625     |
| Width                 | 52      |