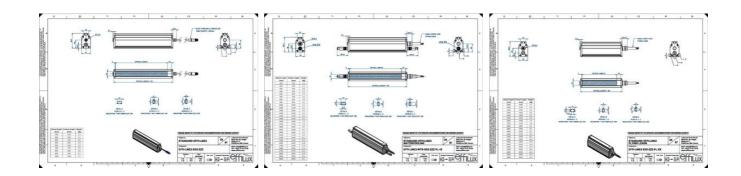

## Specifications

| Approvals        | CE, UKCA, REACH, RoHS |
|------------------|-----------------------|
| Central Material | Aluminium             |

| Color                 | Red     |
|-----------------------|---------|
| Connector/controller  | M12, 4P |
| IP Class              | IP5X    |
| Length                | 2100    |
| Operating temperature | 0-50°C  |
| Standard cable length | 500mm   |
| Supply voltage        | 24      |
| Wave-Length           | 625     |
| Width                 | 52      |