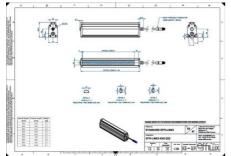

## EFFILUX - LINE3 - POWERFUL LED LINE LIGHT

Effilux - Line3

EFFI-LINE32100-625

EFFI-LINE3-2100-625 - Length: 2100mm, Color: Red

- IP5X (dust protected) / IP67 version available
- Operation environment Temperature: 0°C to 50°C -Humidity: 20 to 85%RH (with no condensation) - Altitude: Up to 2000m

## Specifications

| Approvals        | CE, UKCA, REACH, RoHS |
|------------------|-----------------------|
| Central Material | Aluminium             |

| Color                 | Red     |
|-----------------------|---------|
| Connector/controller  | M12, 4P |
| IP Class              | IP5X    |
| Length                | 2100    |
| Operating temperature | 0-50°C  |
| Standard cable length | 500mm   |
| Supply voltage        | 24      |
| Wave-Length           | 625     |
| Width                 | 52      |