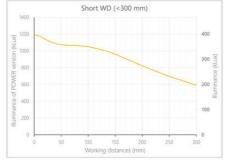

- Versatility. Efficient over a wide range of working distances with scalable power and homogeneity according to the needs.
- Built-in driver for continuous mode or strobe mode, with analog intensity control (AIC) allowing to adjust the output power.