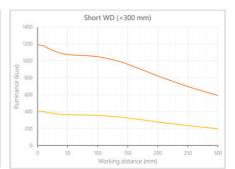

- Versatility. Efficient over a wide range of working distances with scalable power and homogeneity according to the needs.
- Built-in driver for continuous mode or strobe mode, with analog intensity control (AIC) allowing to adjust the output power.