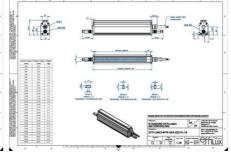

## EFFILUX - LINE3 - POWERFUL LED LINE LIGHT

Effilux - Line3

EFFI-LINE32100-465 EFFI-LINE3-2100-465 - Length: 2100mm, Color: Blue

- Illumination Mode Continuous or strobe
- IP5X (dust protected) / IP67 version available
- Operation environment Temperature: 0°C to 50°C -Humidity: 20 to 85%RH (with no condensation) - Altitude: Up to 2000m

## Specifications

| Approvals        | CE, UKCA, REACH, RoHS |
|------------------|-----------------------|
| Central Material | Aluminium             |

| Color                 | Blue    |
|-----------------------|---------|
| Connector/controller  | M12, 4P |
| IP Class              | IP5X    |
| Length                | 2100    |
| Operating temperature | 0-50°C  |
| Standard cable length | 500mm   |
| Supply voltage        | 24      |
| Wave-Length           | 465     |
| Width                 | 52      |