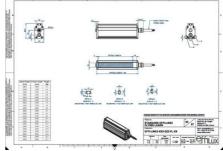

## EFFILUX - LINE3 - POWERFUL LED LINE LIGHT

Effilux - Line3

EFFI-LINE32100-465 EFFI-LINE3-2100-465 - Length: 2100mm, Color: Blue

- Illumination Mode Continuous or strobe
- IP5X (dust protected) / IP67 version available
- Operation environment Temperature: 0°C to 50°C -Humidity: 20 to 85%RH (with no condensation) - Altitude: Up to 2000m

## Specifications

| Approvals        | CE, UKCA, REACH, RoHS |
|------------------|-----------------------|
| Central Material | Aluminium             |

| Color                 | Blue    |
|-----------------------|---------|
| Connector/controller  | M12, 4P |
| IP Class              | IP5X    |
| Length                | 2100    |
| Operating temperature | 0-50°C  |
| Standard cable length | 500mm   |
| Supply voltage        | 24      |
| Wave-Length           | 465     |
| Width                 | 52      |