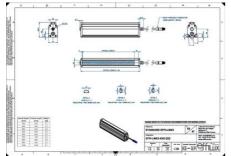

## EFFILUX - LINE3 - POWERFUL LED LINE LIGHT

Effilux - Line3

EFFI-LINE32100-465 EFFI-LINE3-2100-465 - Length: 2100mm, Color: Blue

- Illumination Mode Continuous or strobe
- IP5X (dust protected) / IP67 version available
- Operation environment Temperature: 0°C to 50°C -Humidity: 20 to 85%RH (with no condensation) - Altitude: Up to 2000m

## Specifications

| Approvals        | CE, UKCA, REACH, RoHS |
|------------------|-----------------------|
| Central Material | Aluminium             |

| Color                 | Blue    |
|-----------------------|---------|
| Connector/controller  | M12, 4P |
| IP Class              | IP5X    |
| Length                | 2100    |
| Operating temperature | 0-50°C  |
| Standard cable length | 500mm   |
| Supply voltage        | 24      |
| Wave-Length           | 465     |
| Width                 | 52      |