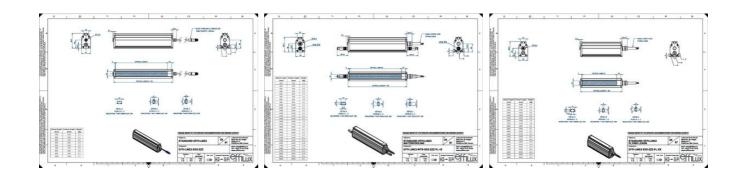

## Specifications

| Approvals        | CE, UKCA, REACH, RoHS |
|------------------|-----------------------|
| Central Material | Aluminium             |

| Color                 | Blue    |
|-----------------------|---------|
| Connector/controller  | M12, 4P |
| IP Class              | IP5X    |
| Length                | 2100    |
| Operating temperature | 0-50°C  |
| Standard cable length | 500mm   |
| Supply voltage        | 24      |
| Wave-Length           | 465     |
| Width                 | 52      |