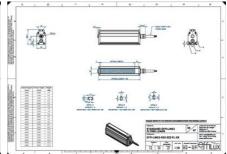

## EFFILUX - LINE3 - POWERFUL LED LINE LIGHT

Effilux - Line3

EFFI-LINE32000-000 EFFI-LINE3-2000-000 - Length: 2000mm, Color: White

- Illumination Mode Continuous or strobe
- IP5X (dust protected) / IP67 version available
- Operation environment Temperature: 0°C to 50°C -Humidity: 20 to 85%RH (with no condensation) - Altitude: Up to 2000m

## Specifications

| Approvals        | CE, UKCA, REACH, RoHS |
|------------------|-----------------------|
| Central Material | Aluminium             |

| Color                 | White   |
|-----------------------|---------|
| Connector/controller  | M12, 4P |
| IP Class              | IP5X    |
| Length                | 2000    |
| Operating temperature | 0-50°C  |
| Standard cable length | 500mm   |
| Supply voltage        | 24      |
| Wave-Length           | 000     |
| Width                 | 52      |