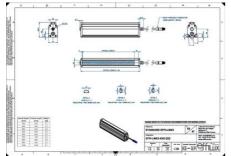

## EFFILUX - LINE3 - POWERFUL LED LINE LIGHT

Effilux - Line3

EFFI-LINE32000-000 EFFI-LINE3-2000-000 - Length: 2000mm, Color: White

- Illumination Mode Continuous or strobe
- IP5X (dust protected) / IP67 version available
- Operation environment Temperature: 0°C to 50°C -Humidity: 20 to 85%RH (with no condensation) - Altitude: Up to 2000m

## Specifications

| Approvals        | CE, UKCA, REACH, RoHS |
|------------------|-----------------------|
| Central Material | Aluminium             |

| Color                 | White   |
|-----------------------|---------|
| Connector/controller  | M12, 4P |
| IP Class              | IP5X    |
| Length                | 2000    |
| Operating temperature | 0-50°C  |
| Standard cable length | 500mm   |
| Supply voltage        | 24      |
| Wave-Length           | 000     |
| Width                 | 52      |