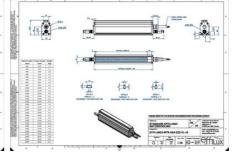

## EFFILUX - LINE3 - POWERFUL LED LINE LIGHT

Effilux - Line3

EFFI-LINE32000-000 EFFI-LINE3-2000-000 - Length: 2000mm, Color: White

- Illumination Mode Continuous or strobe
- IP5X (dust protected) / IP67 version available
- Operation environment Temperature: 0°C to 50°C -Humidity: 20 to 85%RH (with no condensation) - Altitude: Up to 2000m

## Specifications

| Approvals        | CE, UKCA, REACH, RoHS |
|------------------|-----------------------|
| Central Material | Aluminium             |

| Color                 | White   |
|-----------------------|---------|
| Connector/controller  | M12, 4P |
| IP Class              | IP5X    |
| Length                | 2000    |
| Operating temperature | 0-50°C  |
| Standard cable length | 500mm   |
| Supply voltage        | 24      |
| Wave-Length           | 000     |
| Width                 | 52      |