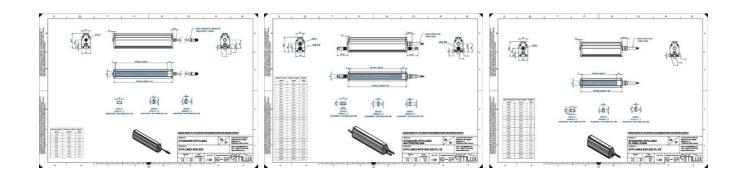

## Specifications

| Central Material      | Aluminium |
|-----------------------|-----------|
| Color                 | Infrared  |
| Connector/controller  | M12, 4P   |
| IP Class              | IP5X      |
| Length                | 2000      |
| Operating temperature | 0-50°C    |
| Standard cable length | 500mm     |
| Supply voltage        | 24        |
| Wave-Length           | 850       |
| Width                 | 52        |