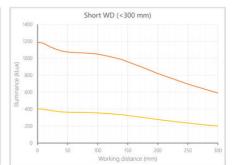

- Versatility. Efficient over a wide range of working distances with scalable power and homogeneity according to the needs.
- Built-in driver for continuous mode or strobe mode, with analog intensity control (AIC) allowing to adjust the output power.