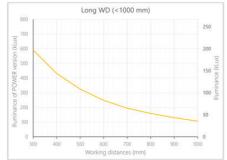

- Versatility. Efficient over a wide range of working distances with scalable power and homogeneity according to the needs.
- Built-in driver for continuous mode or strobe mode, with analog intensity control (AIC) allowing to adjust the output power.