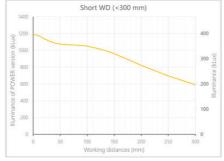

- Versatility. Efficient over a wide range of working distances with scalable power and homogeneity according to the needs.
- Built-in driver for continuous mode or strobe mode, with analog intensity control (AIC) allowing to adjust the output power.