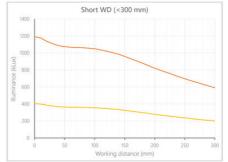

- Versatility. Efficient over a wide range of working distances with scalable power and homogeneity according to the needs.
- Built-in driver for continuous mode or strobe mode, with analog intensity control (AIC) allowing to adjust the output power.