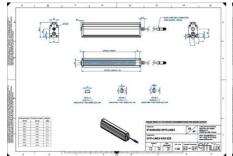

## Specifications

| Approvals        | CE, UKCA, REACH, RoHS |
|------------------|-----------------------|
| Central Material | Aluminium             |

| Color                 | Red     |
|-----------------------|---------|
| Connector/controller  | M12, 4P |
| IP Class              | IP5X    |
| Length                | 2000    |
| Operating temperature | 0-50°C  |
| Standard cable length | 500mm   |
| Supply voltage        | 24      |
| Wave-Length           | 625     |
| Width                 | 52      |