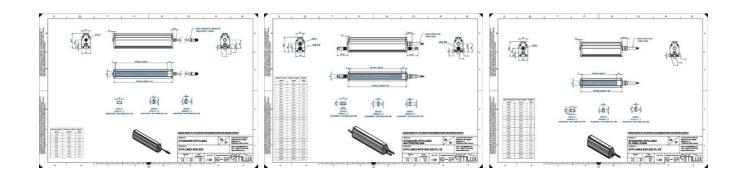

## Specifications

| Approvals        | CE, UKCA, REACH, RoHS |
|------------------|-----------------------|
| Central Material | Aluminium             |

| Color                 | Red     |
|-----------------------|---------|
| Connector/controller  | M12, 4P |
| IP Class              | IP5X    |
| Length                | 2000    |
| Operating temperature | 0-50°C  |
| Standard cable length | 500mm   |
| Supply voltage        | 24      |
| Wave-Length           | 625     |
| Width                 | 52      |