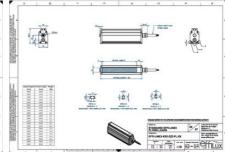

## Specifications

| Approvals        | CE, UKCA, REACH, RoHS |
|------------------|-----------------------|
| Central Material | Aluminium             |

| Color                 | Red     |
|-----------------------|---------|
| Connector/controller  | M12, 4P |
| IP Class              | IP5X    |
| Length                | 2000    |
| Operating temperature | 0-50°C  |
| Standard cable length | 500mm   |
| Supply voltage        | 24      |
| Wave-Length           | 625     |
| Width                 | 52      |