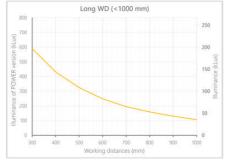

- Versatility. Efficient over a wide range of working distances with scalable power and homogeneity according to the needs.
- Built-in driver for continuous mode or strobe mode, with analog intensity control (AIC) allowing to adjust the output power.