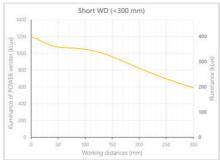

- Versatility. Efficient over a wide range of working distances with scalable power and homogeneity according to the needs.
- Built-in driver for continuous mode or strobe mode, with analog intensity control (AIC) allowing to adjust the output power.