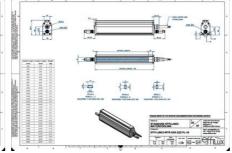

## Specifications

| Approvals        | CE, UKCA, REACH, RoHS |
|------------------|-----------------------|
| Central Material | Aluminium             |

| Color                 | Red     |
|-----------------------|---------|
| Connector/controller  | M12, 4P |
| IP Class              | IP5X    |
| Length                | 2000    |
| Operating temperature | 0-50°C  |
| Standard cable length | 500mm   |
| Supply voltage        | 24      |
| Wave-Length           | 625     |
| Width                 | 52      |