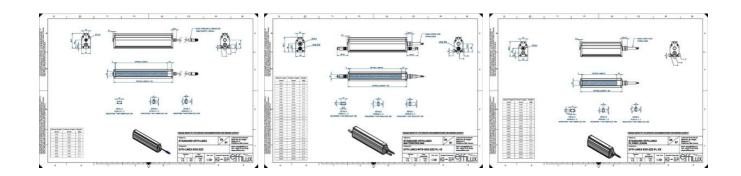

## Specifications

| Approvals        | CE, UKCA, REACH, RoHS |
|------------------|-----------------------|
| Central Material | Aluminium             |

| Color                 | Blue    |
|-----------------------|---------|
| Connector/controller  | M12, 4P |
| IP Class              | IP5X    |
| Length                | 2000    |
| Operating temperature | 0-50°C  |
| Standard cable length | 500mm   |
| Supply voltage        | 24      |
| Wave-Length           | 465     |
| Width                 | 52      |