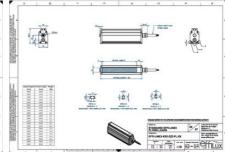

## Specifications

| Approvals        | CE, UKCA, REACH, RoHS |
|------------------|-----------------------|
| Central Material | Aluminium             |

| Color                 | White   |
|-----------------------|---------|
| Connector/controller  | M12, 4P |
| IP Class              | IP5X    |
| Length                | 1900    |
| Operating temperature | 0-50°C  |
| Standard cable length | 500mm   |
| Supply voltage        | 24      |
| Wave-Length           | 000     |
| Width                 | 52      |