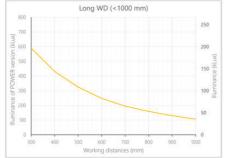

- Versatility. Efficient over a wide range of working distances with scalable power and homogeneity according to the needs.
- Built-in driver for continuous mode or strobe mode, with analog intensity control (AIC) allowing to adjust the output power.