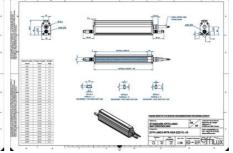

## Specifications

| Approvals        | CE, UKCA, REACH, RoHS |
|------------------|-----------------------|
| Central Material | Aluminium             |

| Color                 | White   |
|-----------------------|---------|
| Connector/controller  | M12, 4P |
| IP Class              | IP5X    |
| Length                | 1900    |
| Operating temperature | 0-50°C  |
| Standard cable length | 500mm   |
| Supply voltage        | 24      |
| Wave-Length           | 000     |
| Width                 | 52      |