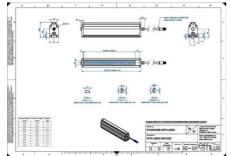

## Specifications

| Approvals        | CE, UKCA, REACH, RoHS |
|------------------|-----------------------|
| Central Material | Aluminium             |

| Color                 | White   |
|-----------------------|---------|
| Connector/controller  | M12, 4P |
| IP Class              | IP5X    |
| Length                | 1900    |
| Operating temperature | 0-50°C  |
| Standard cable length | 500mm   |
| Supply voltage        | 24      |
| Wave-Length           | 000     |
| Width                 | 52      |