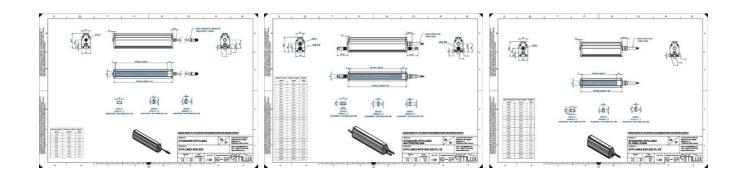

## EFFILUX - LINE3 - POWERFUL LED LINE LIGHT

Effilux - Line3

EFFI-LINE31900-000

EFFI-LINE3-1900-000 - Length: 1900mm, Color: White

- IP5X (dust protected) / IP67 version available
- Operation environment Temperature: 0°C to 50°C -Humidity: 20 to 85%RH (with no condensation) - Altitude: Up to 2000m

## Specifications

| Approvals        | CE, UKCA, REACH, RoHS |
|------------------|-----------------------|
| Central Material | Aluminium             |

| Color                 | White   |
|-----------------------|---------|
| Connector/controller  | M12, 4P |
| IP Class              | IP5X    |
| Length                | 1900    |
| Operating temperature | 0-50°C  |
| Standard cable length | 500mm   |
| Supply voltage        | 24      |
| Wave-Length           | 000     |
| Width                 | 52      |