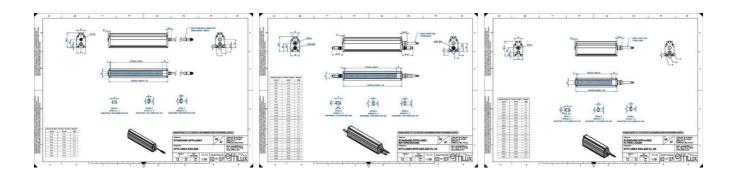

#### Specifications

Approvals

| Central Material      | Aluminium |
|-----------------------|-----------|
| Color                 | Infrared  |
| Connector/controller  | M12, 4P   |
| IP Class              | IP5X      |
| Length                | 1900      |
| Operating temperature | 0-50°C    |
| Standard cable length | 500mm     |
| Supply voltage        | 24        |
| Wave-Length           | 850       |
| Width                 | 52        |