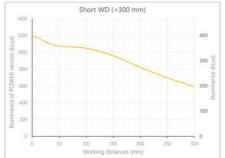

- Versatility. Efficient over a wide range of working distances with scalable power and homogeneity according to the needs.
- Built-in driver for continuous mode or strobe mode, with analog intensity control (AIC) allowing to adjust the output power.