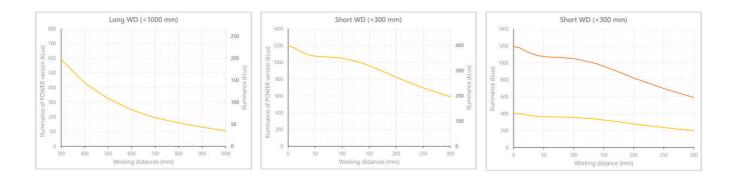

- Versatility. Efficient over a wide range of working distances with scalable power and homogeneity according to the needs.
- Built-in driver for continuous mode or strobe mode, with analog intensity control (AIC) allowing to adjust the output power.