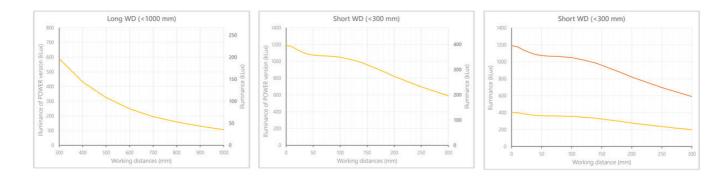

- Versatility. Efficient over a wide range of working distances with scalable power and homogeneity according to the needs.
- Built-in driver for continuous mode or strobe mode, with analog intensity control (AIC) allowing to adjust the output power.