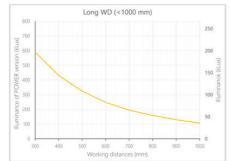

- Versatility. Efficient over a wide range of working distances with scalable power and homogeneity according to the needs.
- Built-in driver for continuous mode or strobe mode, with analog intensity control (AIC) allowing to adjust the output power.