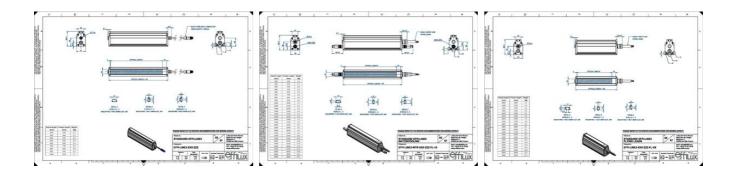

## Specifications

Approvals

CE, UKCA, REACH, RoHS

**Central Material** 

Aluminium

| Color                 | White   |
|-----------------------|---------|
| Connector/controller  | M12, 4P |
| IP Class              | IP5X    |
| Length                | 1800    |
| Operating temperature | 0-50°C  |
| Standard cable length | 500mm   |
| Supply voltage        | 24      |
| Wave-Length           | 000     |
| Width                 | 52      |