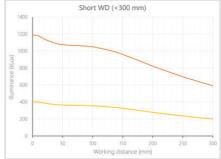

- Versatility. Efficient over a wide range of working distances with scalable power and homogeneity according to the needs.
- Built-in driver for continuous mode or strobe mode, with analog intensity control (AIC) allowing to adjust the output power.