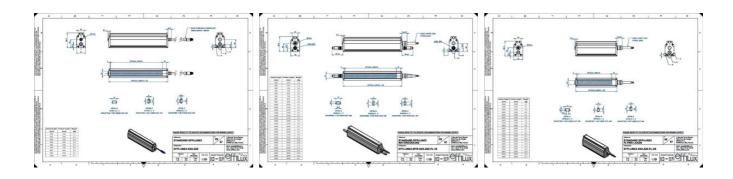

### Specifications

Approvals

| Central Material      | Aluminium |
|-----------------------|-----------|
| Color                 | Infrared  |
| Connector/controller  | M12, 4P   |
| IP Class              | IP5X      |
| Length                | 1800      |
| Operating temperature | 0-50°C    |
| Standard cable length | 500mm     |
| Supply voltage        | 24        |
| Wave-Length           | 850       |
| Width                 | 52        |