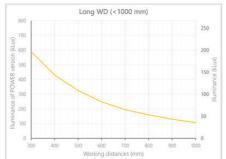

- Versatility. Efficient over a wide range of working distances with scalable power and homogeneity according to the needs.
- Built-in driver for continuous mode or strobe mode, with analog intensity control (AIC) allowing to adjust the output power.