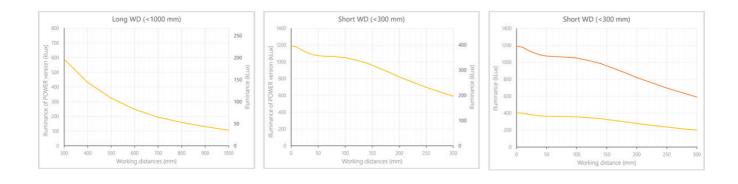

- Versatility. Efficient over a wide range of working distances with scalable power and homogeneity according to the needs.
- Built-in driver for continuous mode or strobe mode, with analog intensity control (AIC) allowing to adjust the output power.