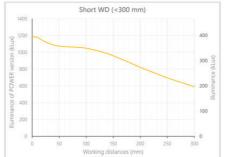

- Versatility. Efficient over a wide range of working distances with scalable power and homogeneity according to the needs.
- Built-in driver for continuous mode or strobe mode, with analog intensity control (AIC) allowing to adjust the output power.