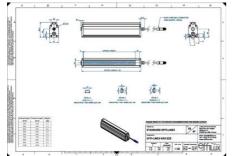

## Specifications

| Approvals        | CE, UKCA, REACH, RoHS |
|------------------|-----------------------|
| Central Material | Aluminium             |

| Color                 | Red     |
|-----------------------|---------|
| Connector/controller  | M12, 4P |
| IP Class              | IP5X    |
| Length                | 1800    |
| Operating temperature | 0-50°C  |
| Standard cable length | 500mm   |
| Supply voltage        | 24      |
| Wave-Length           | 625     |
| Width                 | 52      |