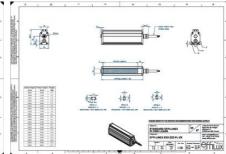

## Specifications

| Approvals        | CE, UKCA, REACH, RoHS |
|------------------|-----------------------|
| Central Material | Aluminium             |

| Color                 | Red     |
|-----------------------|---------|
| Connector/controller  | M12, 4P |
| IP Class              | IP5X    |
| Length                | 1800    |
| Operating temperature | 0-50°C  |
| Standard cable length | 500mm   |
| Supply voltage        | 24      |
| Wave-Length           | 625     |
| Width                 | 52      |