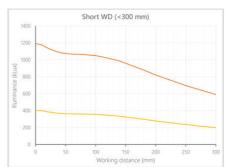

- Versatility. Efficient over a wide range of working distances with scalable power and homogeneity according to the needs.
- Built-in driver for continuous mode or strobe mode, with analog intensity control (AIC) allowing to adjust the output power.