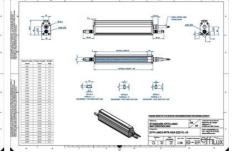

## Specifications

| Approvals        | CE, UKCA, REACH, RoHS |
|------------------|-----------------------|
| Central Material | Aluminium             |

| Color                 | Red     |
|-----------------------|---------|
| Connector/controller  | M12, 4P |
| IP Class              | IP5X    |
| Length                | 1800    |
| Operating temperature | 0-50°C  |
| Standard cable length | 500mm   |
| Supply voltage        | 24      |
| Wave-Length           | 625     |
| Width                 | 52      |