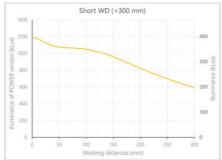

- Versatility. Efficient over a wide range of working distances with scalable power and homogeneity according to the needs.
- Built-in driver for continuous mode or strobe mode, with analog intensity control (AIC) allowing to adjust the output power.