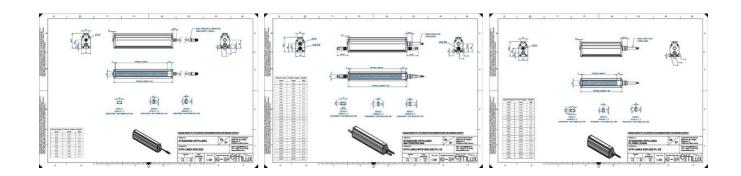

## Specifications

| Approvals        | CE, UKCA, REACH, RoHS |
|------------------|-----------------------|
| Central Material | Aluminium             |

| Color                 | Red     |
|-----------------------|---------|
| Connector/controller  | M12, 4P |
| IP Class              | IP5X    |
| Length                | 1800    |
| Operating temperature | 0-50°C  |
| Standard cable length | 500mm   |
| Supply voltage        | 24      |
| Wave-Length           | 625     |
| Width                 | 52      |