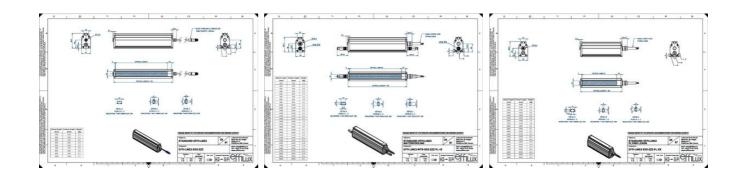

## Specifications

| Approvals        | CE, UKCA, REACH, RoHS |
|------------------|-----------------------|
| Central Material | Aluminium             |

| Color                 | Blue    |
|-----------------------|---------|
| Connector/controller  | M12, 4P |
| IP Class              | IP5X    |
| Length                | 1800    |
| Operating temperature | 0-50°C  |
| Standard cable length | 500mm   |
| Supply voltage        | 24      |
| Wave-Length           | 465     |
| Width                 | 52      |