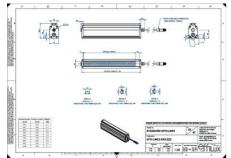

## Specifications

| Approvals        | CE, UKCA, REACH, RoHS |
|------------------|-----------------------|
| Central Material | Aluminium             |

| Color                 | Blue    |
|-----------------------|---------|
| Connector/controller  | M12, 4P |
| IP Class              | IP5X    |
| Length                | 1800    |
| Operating temperature | 0-50°C  |
| Standard cable length | 500mm   |
| Supply voltage        | 24      |
| Wave-Length           | 465     |
| Width                 | 52      |