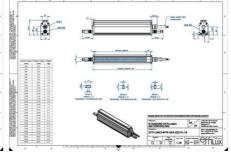

## Specifications

| Approvals        | CE, UKCA, REACH, RoHS |
|------------------|-----------------------|
| Central Material | Aluminium             |

| Color                 | Blue    |
|-----------------------|---------|
| Connector/controller  | M12, 4P |
| IP Class              | IP5X    |
| Length                | 1800    |
| Operating temperature | 0-50°C  |
| Standard cable length | 500mm   |
| Supply voltage        | 24      |
| Wave-Length           | 465     |
| Width                 | 52      |