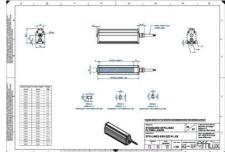

## Specifications

| Approvals        | CE, UKCA, REACH, RoHS |
|------------------|-----------------------|
| Central Material | Aluminium             |

| Color                 | Blue    |
|-----------------------|---------|
| Connector/controller  | M12, 4P |
| IP Class              | IP5X    |
| Length                | 1800    |
| Operating temperature | 0-50°C  |
| Standard cable length | 500mm   |
| Supply voltage        | 24      |
| Wave-Length           | 465     |
| Width                 | 52      |