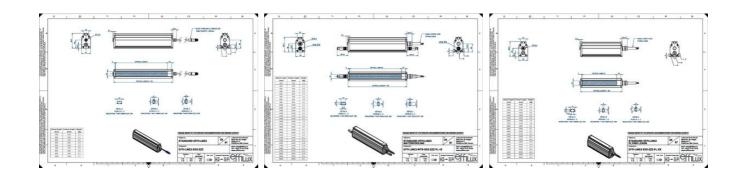

## EFFILUX - LINE3 - POWERFUL LED LINE LIGHT

Effilux - Line3

EFFI-LINE31700-000

EFFI-LINE3-1700-000 - Length: 1700mm, Color: White

- IP5X (dust protected) / IP67 version available
- Operation environment Temperature: 0°C to 50°C -Humidity: 20 to 85%RH (with no condensation) - Altitude: Up to 2000m

## Specifications

| Approvals        | CE, UKCA, REACH, RoHS |
|------------------|-----------------------|
| Central Material | Aluminium             |

| Color                 | White   |
|-----------------------|---------|
| Connector/controller  | M12, 4P |
| IP Class              | IP5X    |
| Length                | 1700    |
| Operating temperature | 0-50°C  |
| Standard cable length | 500mm   |
| Supply voltage        | 24      |
| Wave-Length           | 000     |
| Width                 | 52      |