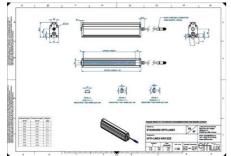

## EFFILUX - LINE3 - POWERFUL LED LINE LIGHT

Effilux - Line3

EFFI-LINE31700-000

EFFI-LINE3-1700-000 - Length: 1700mm, Color: White

- IP5X (dust protected) / IP67 version available
- Operation environment Temperature: 0°C to 50°C -Humidity: 20 to 85%RH (with no condensation) - Altitude: Up to 2000m

## Specifications

| Approvals        | CE, UKCA, REACH, RoHS |
|------------------|-----------------------|
| Central Material | Aluminium             |

| Color                 | White   |
|-----------------------|---------|
| Connector/controller  | M12, 4P |
| IP Class              | IP5X    |
| Length                | 1700    |
| Operating temperature | 0-50°C  |
| Standard cable length | 500mm   |
| Supply voltage        | 24      |
| Wave-Length           | 000     |
| Width                 | 52      |