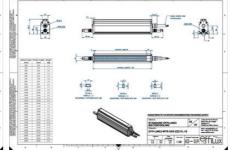

## EFFILUX - LINE3 - POWERFUL LED LINE LIGHT

Effilux - Line3

EFFI-LINE31700-000

EFFI-LINE3-1700-000 - Length: 1700mm, Color: White

- IP5X (dust protected) / IP67 version available
- Operation environment Temperature: 0°C to 50°C -Humidity: 20 to 85%RH (with no condensation) - Altitude: Up to 2000m

## Specifications

| Approvals        | CE, UKCA, REACH, RoHS |
|------------------|-----------------------|
| Central Material | Aluminium             |

| Color                 | White   |
|-----------------------|---------|
| Connector/controller  | M12, 4P |
| IP Class              | IP5X    |
| Length                | 1700    |
| Operating temperature | 0-50°C  |
| Standard cable length | 500mm   |
| Supply voltage        | 24      |
| Wave-Length           | 000     |
| Width                 | 52      |