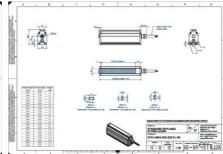

## EFFILUX - LINE3 - POWERFUL LED LINE LIGHT

Effilux - Line3

EFFI-LINE31700-000

EFFI-LINE3-1700-000 - Length: 1700mm, Color: White

- IP5X (dust protected) / IP67 version available
- Operation environment Temperature: 0°C to 50°C -Humidity: 20 to 85%RH (with no condensation) - Altitude: Up to 2000m

## Specifications

| Approvals        | CE, UKCA, REACH, RoHS |
|------------------|-----------------------|
| Central Material | Aluminium             |

| Color                 | White   |
|-----------------------|---------|
| Connector/controller  | M12, 4P |
| IP Class              | IP5X    |
| Length                | 1700    |
| Operating temperature | 0-50°C  |
| Standard cable length | 500mm   |
| Supply voltage        | 24      |
| Wave-Length           | 000     |
| Width                 | 52      |