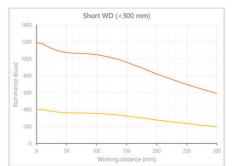

- Versatility. Efficient over a wide range of working distances with scalable power and homogeneity according to the needs.
- Built-in driver for continuous mode or strobe mode, with analog intensity control (AIC) allowing to adjust the output power.