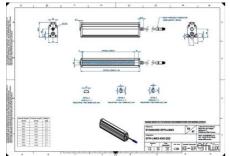

## EFFILUX - LINE3 - POWERFUL LED LINE LIGHT

Effilux - Line3

EFFI-LINE31700-465 EFFI-LINE3-1700-465 - Length: 1700mm, Color: Blue

- Illumination Mode Continuous or strobe
- IP5X (dust protected) / IP67 version available
- Operation environment Temperature: 0°C to 50°C -Humidity: 20 to 85%RH (with no condensation) - Altitude: Up to 2000m

## Specifications

| Approvals        | CE, UKCA, REACH, RoHS |
|------------------|-----------------------|
| Central Material | Aluminium             |

| Color                 | Blue    |
|-----------------------|---------|
| Connector/controller  | M12, 4P |
| IP Class              | IP5X    |
| Length                | 1700    |
| Operating temperature | 0-50°C  |
| Standard cable length | 500mm   |
| Supply voltage        | 24      |
| Wave-Length           | 465     |
| Width                 | 52      |