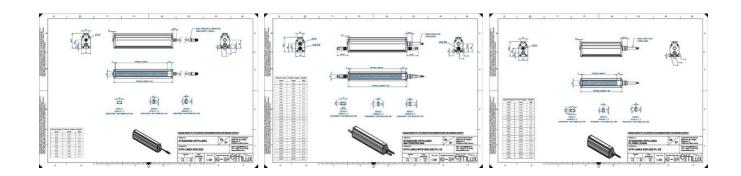

## Specifications

| Approvals        | CE, UKCA, REACH, RoHS |
|------------------|-----------------------|
| Central Material | Aluminium             |

| Color                 | Blue    |
|-----------------------|---------|
| Connector/controller  | M12, 4P |
| IP Class              | IP5X    |
| Length                | 1700    |
| Operating temperature | 0-50°C  |
| Standard cable length | 500mm   |
| Supply voltage        | 24      |
| Wave-Length           | 465     |
| Width                 | 52      |