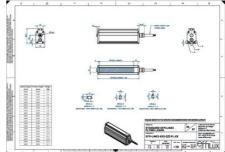

## EFFILUX - LINE3 - POWERFUL LED LINE LIGHT

Effilux - Line3

EFFI-LINE31700-465 EFFI-LINE3-1700-465 - Length: 1700mm, Color: Blue

- Illumination Mode Continuous or strobe
- IP5X (dust protected) / IP67 version available
- Operation environment Temperature: 0°C to 50°C -Humidity: 20 to 85%RH (with no condensation) - Altitude: Up to 2000m

## Specifications

| Approvals        | CE, UKCA, REACH, RoHS |
|------------------|-----------------------|
| Central Material | Aluminium             |

| Color                 | Blue    |
|-----------------------|---------|
| Connector/controller  | M12, 4P |
| IP Class              | IP5X    |
| Length                | 1700    |
| Operating temperature | 0-50°C  |
| Standard cable length | 500mm   |
| Supply voltage        | 24      |
| Wave-Length           | 465     |
| Width                 | 52      |