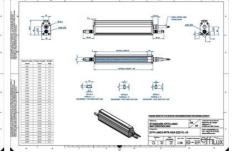

## EFFILUX - LINE3 - POWERFUL LED LINE LIGHT

Effilux - Line3

EFFI-LINE31700-465 EFFI-LINE3-1700-465 - Length: 1700mm, Color: Blue

- Illumination Mode Continuous or strobe
- IP5X (dust protected) / IP67 version available
- Operation environment Temperature: 0°C to 50°C -Humidity: 20 to 85%RH (with no condensation) - Altitude: Up to 2000m

## Specifications

| Approvals        | CE, UKCA, REACH, RoHS |
|------------------|-----------------------|
| Central Material | Aluminium             |

| Color                 | Blue    |
|-----------------------|---------|
| Connector/controller  | M12, 4P |
| IP Class              | IP5X    |
| Length                | 1700    |
| Operating temperature | 0-50°C  |
| Standard cable length | 500mm   |
| Supply voltage        | 24      |
| Wave-Length           | 465     |
| Width                 | 52      |