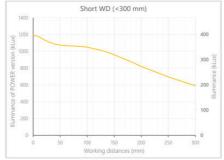

- Versatility. Efficient over a wide range of working distances with scalable power and homogeneity according to the needs.
- Built-in driver for continuous mode or strobe mode, with analog intensity control (AIC) allowing to adjust the output power.