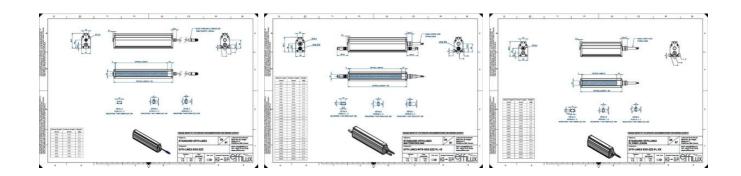

## Specifications

| Approvals        | CE, UKCA, REACH, RoHS |
|------------------|-----------------------|
| Central Material | Aluminium             |

| Color                 | White   |
|-----------------------|---------|
| Connector/controller  | M12, 4P |
| IP Class              | IP5X    |
| Length                | 1600    |
| Operating temperature | 0-50°C  |
| Standard cable length | 500mm   |
| Supply voltage        | 24      |
| Wave-Length           | 000     |
| Width                 | 52      |