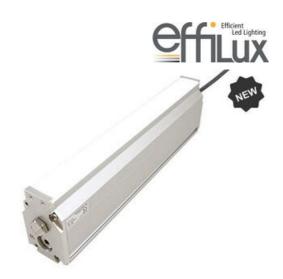

## Product description

EFFI-Line3 is the new generation of LED line light intended for linescan applications designed and manufactured by Effilux.

The light has all the requested qualities for this type of application as a large homogeneity, very high power and an excellent collimation.

- Versatility. Efficient over a wide range of working distances with scalable power and homogeneity according to the needs.
- Built-in driver for continuous mode or strobe mode, with analog intensity control (AIC) allowing to adjust the output power.