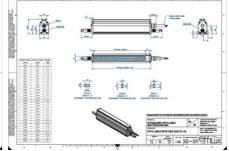

## Specifications

| Approvals        | CE, UKCA, REACH, RoHS |
|------------------|-----------------------|
| Central Material | Aluminium             |

| Color                 | White   |
|-----------------------|---------|
| Connector/controller  | M12, 4P |
| IP Class              | IP5X    |
| Length                | 1600    |
| Operating temperature | 0-50°C  |
| Standard cable length | 500mm   |
| Supply voltage        | 24      |
| Wave-Length           | 000     |
| Width                 | 52      |