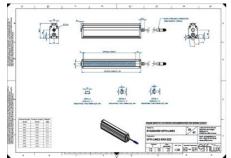

## Specifications

| Approvals        | CE, UKCA, REACH, RoHS |
|------------------|-----------------------|
| Central Material | Aluminium             |

| Color                 | White   |
|-----------------------|---------|
| Connector/controller  | M12, 4P |
| IP Class              | IP5X    |
| Length                | 1600    |
| Operating temperature | 0-50°C  |
| Standard cable length | 500mm   |
| Supply voltage        | 24      |
| Wave-Length           | 000     |
| Width                 | 52      |