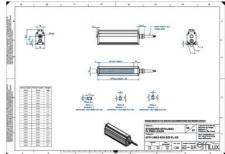

## Specifications

| Approvals        | CE, UKCA, REACH, RoHS |
|------------------|-----------------------|
| Central Material | Aluminium             |

| Color                 | White   |
|-----------------------|---------|
| Connector/controller  | M12, 4P |
| IP Class              | IP5X    |
| Length                | 1600    |
| Operating temperature | 0-50°C  |
| Standard cable length | 500mm   |
| Supply voltage        | 24      |
| Wave-Length           | 000     |
| Width                 | 52      |