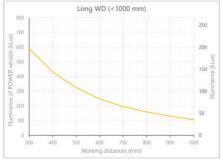

- Versatility. Efficient over a wide range of working distances with scalable power and homogeneity according to the needs.
- Built-in driver for continuous mode or strobe mode, with analog intensity control (AIC) allowing to adjust the output power.