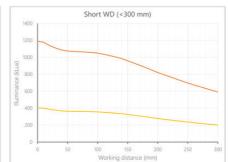

- Versatility. Efficient over a wide range of working distances with scalable power and homogeneity according to the needs.
- Built-in driver for continuous mode or strobe mode, with analog intensity control (AIC) allowing to adjust the output power.