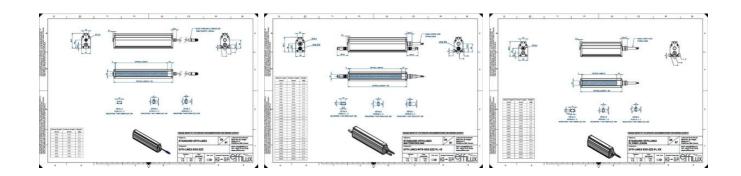

## Specifications

**Approvals** 

| Central Material      | Aluminium |
|-----------------------|-----------|
| Color                 | Infrared  |
| Connector/controller  | M12, 4P   |
| IP Class              | IP5X      |
| Length                | 1600      |
| Operating temperature | 0-50°C    |
| Standard cable length | 500mm     |
| Supply voltage        | 24        |
| Wave-Length           | 850       |
| Width                 | 52        |