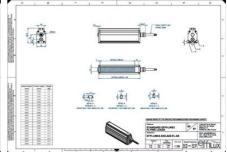

## EFFILUX - LINE3 - POWERFUL LED LINE LIGHT

Effilux - Line3

EFFI-LINE31600-850 EFFI-LINE3-1600-850 - Length: 1600mm, Color: Infrared

- IP5X (dust protected) / IP67 version available
- Operation environment Temperature: 0°C to 50°C -Humidity: 20 to 85%RH (with no condensation) - Altitude: Up to 2000m

## Product description

EFFI-Line3 is the new generation of LED line light intended for linescan applications designed and manufactured by Effilux.

The light has all the requested qualities for this type of application as a large homogeneity, very high power and an excellent collimation.

## Specifications

**Approvals** 

| Central Material      | Aluminium |
|-----------------------|-----------|
| Color                 | Infrared  |
| Connector/controller  | M12, 4P   |
| IP Class              | IP5X      |
| Length                | 1600      |
| Operating temperature | 0-50°C    |
| Standard cable length | 500mm     |
| Supply voltage        | 24        |
| Wave-Length           | 850       |
| Width                 | 52        |