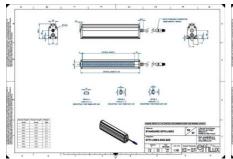

## EFFILUX - LINE3 - POWERFUL LED LINE LIGHT

Effilux - Line3

EFFI-LINE31600-850 EFFI-LINE3-1600-850 - Length: 1600mm, Color: Infrared

- IP5X (dust protected) / IP67 version available
- Operation environment Temperature: 0°C to 50°C -Humidity: 20 to 85%RH (with no condensation) - Altitude: Up to 2000m

## Product description

EFFI-Line3 is the new generation of LED line light intended for linescan applications designed and manufactured by Effilux.

The light has all the requested qualities for this type of application as a large homogeneity, very high power and an excellent collimation.

## Specifications

**Approvals** 

| Central Material      | Aluminium |
|-----------------------|-----------|
| Color                 | Infrared  |
| Connector/controller  | M12, 4P   |
| IP Class              | IP5X      |
| Length                | 1600      |
| Operating temperature | 0-50°C    |
| Standard cable length | 500mm     |
| Supply voltage        | 24        |
| Wave-Length           | 850       |
| Width                 | 52        |