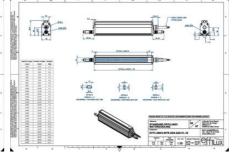

## EFFILUX - LINE3 - POWERFUL LED LINE LIGHT

Effilux - Line3

EFFI-LINE31600-850 EFFI-LINE3-1600-850 - Length: 1600mm, Color: Infrared

- IP5X (dust protected) / IP67 version available
- Operation environment Temperature: 0°C to 50°C -Humidity: 20 to 85%RH (with no condensation) - Altitude: Up to 2000m

## Product description

EFFI-Line3 is the new generation of LED line light intended for linescan applications designed and manufactured by Effilux.

The light has all the requested qualities for this type of application as a large homogeneity, very high power and an excellent collimation.

## Specifications

**Approvals** 

| Central Material      | Aluminium |
|-----------------------|-----------|
| Color                 | Infrared  |
| Connector/controller  | M12, 4P   |
| IP Class              | IP5X      |
| Length                | 1600      |
| Operating temperature | 0-50°C    |
| Standard cable length | 500mm     |
| Supply voltage        | 24        |
| Wave-Length           | 850       |
| Width                 | 52        |