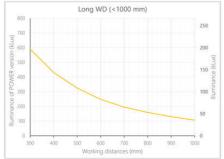

- Versatility. Efficient over a wide range of working distances with scalable power and homogeneity according to the needs.
- Built-in driver for continuous mode or strobe mode, with analog intensity control (AIC) allowing to adjust the output power.