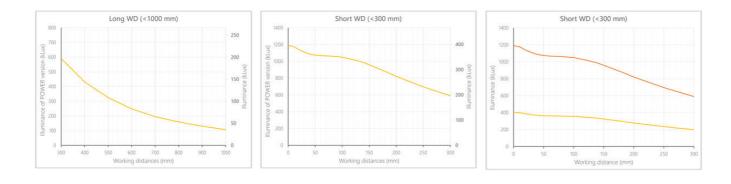

- Versatility. Efficient over a wide range of working distances with scalable power and homogeneity according to the needs.
- Built-in driver for continuous mode or strobe mode, with analog intensity control (AIC) allowing to adjust the output power.