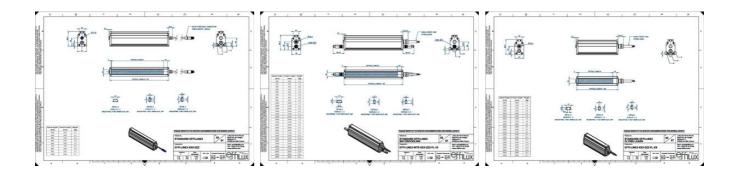

## Specifications

Approvals

CE, UKCA, REACH, RoHS

**Central Material** 

Aluminium

| Color                 | Red     |
|-----------------------|---------|
| Connector/controller  | M12, 4P |
| IP Class              | IP5X    |
| Length                | 1600    |
| Operating temperature | 0-50°C  |
| Standard cable length | 500mm   |
| Supply voltage        | 24      |
| Wave-Length           | 625     |
| Width                 | 52      |