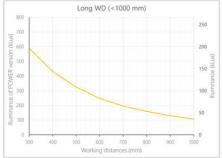

- Versatility. Efficient over a wide range of working distances with scalable power and homogeneity according to the needs.
- Built-in driver for continuous mode or strobe mode, with analog intensity control (AIC) allowing to adjust the output power.