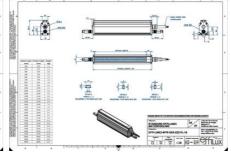

## EFFILUX - LINE3 - POWERFUL LED LINE LIGHT

Effilux - Line3

EFFI-LINE31500-000

EFFI-LINE3-1500-000 - Length: 1500mm, Color: White

- IP5X (dust protected) / IP67 version available
- Operation environment Temperature: 0°C to 50°C -Humidity: 20 to 85%RH (with no condensation) - Altitude: Up to 2000m

## Specifications

| Approvals        | CE, UKCA, REACH, RoHS |
|------------------|-----------------------|
| Central Material | Aluminium             |

| Color                 | White   |
|-----------------------|---------|
| Connector/controller  | M12, 4P |
| IP Class              | IP5X    |
| Length                | 1500    |
| Operating temperature | 0-50°C  |
| Standard cable length | 500mm   |
| Supply voltage        | 24      |
| Wave-Length           | 000     |
| Width                 | 52      |