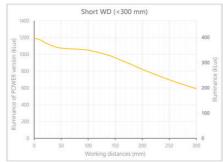

- Versatility. Efficient over a wide range of working distances with scalable power and homogeneity according to the needs.
- Built-in driver for continuous mode or strobe mode, with analog intensity control (AIC) allowing to adjust the output power.