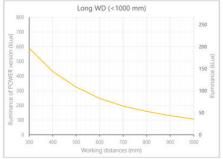

- Versatility. Efficient over a wide range of working distances with scalable power and homogeneity according to the needs.
- Built-in driver for continuous mode or strobe mode, with analog intensity control (AIC) allowing to adjust the output power.