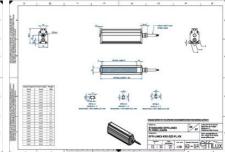

## EFFILUX - LINE3 - POWERFUL LED LINE LIGHT

Effilux - Line3

EFFI-LINE31500-000

EFFI-LINE3-1500-000 - Length: 1500mm, Color: White

- IP5X (dust protected) / IP67 version available
- Operation environment Temperature: 0°C to 50°C -Humidity: 20 to 85%RH (with no condensation) - Altitude: Up to 2000m

## Specifications

| Approvals        | CE, UKCA, REACH, RoHS |
|------------------|-----------------------|
| Central Material | Aluminium             |

| Color                 | White   |
|-----------------------|---------|
| Connector/controller  | M12, 4P |
| IP Class              | IP5X    |
| Length                | 1500    |
| Operating temperature | 0-50°C  |
| Standard cable length | 500mm   |
| Supply voltage        | 24      |
| Wave-Length           | 000     |
| Width                 | 52      |