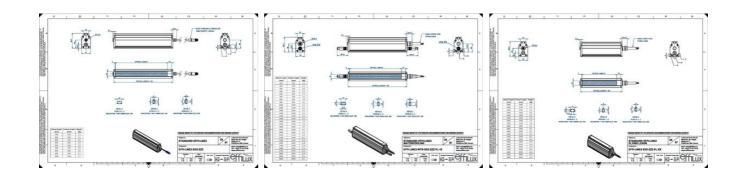

## Specifications

| Approvals        | CE, UKCA, REACH, RoHS |
|------------------|-----------------------|
| Central Material | Aluminium             |

| Color                 | White   |
|-----------------------|---------|
| Connector/controller  | M12, 4P |
| IP Class              | IP5X    |
| Length                | 1500    |
| Operating temperature | 0-50°C  |
| Standard cable length | 500mm   |
| Supply voltage        | 24      |
| Wave-Length           | 000     |
| Width                 | 52      |