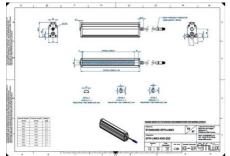

## EFFILUX - LINE3 - POWERFUL LED LINE LIGHT

Effilux - Line3

EFFI-LINE31500-000

EFFI-LINE3-1500-000 - Length: 1500mm, Color: White

- IP5X (dust protected) / IP67 version available
- Operation environment Temperature: 0°C to 50°C -Humidity: 20 to 85%RH (with no condensation) - Altitude: Up to 2000m

## Specifications

| Approvals        | CE, UKCA, REACH, RoHS |
|------------------|-----------------------|
| Central Material | Aluminium             |

| Color                 | White   |
|-----------------------|---------|
| Connector/controller  | M12, 4P |
| IP Class              | IP5X    |
| Length                | 1500    |
| Operating temperature | 0-50°C  |
| Standard cable length | 500mm   |
| Supply voltage        | 24      |
| Wave-Length           | 000     |
| Width                 | 52      |