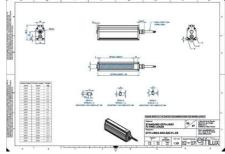

Robust design for inspection in rough environments.

What applications can I use line light for?

EFFILUX high uniformity LED line lights can be used in conjunction with line scan cameras for line scan inspection application such as:

- Web inspections (such as films, paper, cotton, textiles)
- Sorting & packaging (such as refuse, postal mail, foodstuffs, packaging)
- Transport-related applications (such as underfloor, rail, overhead line, and container inspections)
- Large area continuous web applications: paper, textiles, wood, etc
- High speed inspections for printing industry
- Code reading: QR codes, barcodes, etc. Inspection of transparent and/or reflective objects: film, glass, metal, coated surface, solar panels.
- Inspection of transparent and/or reflective objects: film, glass, metal, coated surface, solar panels