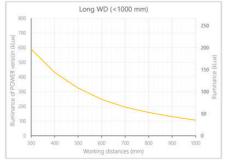

- Versatility. Efficient over a wide range of working distances with scalable power and homogeneity according to the needs.
- Built-in driver for continuous mode or strobe mode, with analog intensity control (AIC) allowing to adjust the output power.