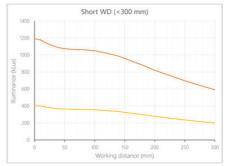

- Versatility. Efficient over a wide range of working distances with scalable power and homogeneity according to the needs.
- Built-in driver for continuous mode or strobe mode, with analog intensity control (AIC) allowing to adjust the output power.