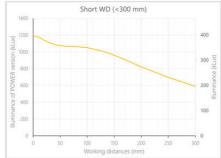

- Versatility. Efficient over a wide range of working distances with scalable power and homogeneity according to the needs.
- Built-in driver for continuous mode or strobe mode, with analog intensity control (AIC) allowing to adjust the output power.