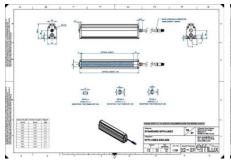

## EFFILUX - LINE3 - POWERFUL LED LINE LIGHT

Effilux - Line3

EFFI-LINE31500-850 EFFI-LINE3-1500-850 - Length: 1500mm, Color: Infrared

- Illumination Mode Continuous or strobe
- IP5X (dust protected) / IP67 version available
- Operation environment Temperature: 0°C to 50°C -Humidity: 20 to 85%RH (with no condensation) - Altitude: Up to 2000m

## Product description

EFFI-Line3 is the new generation of LED line light intended for linescan applications designed and manufactured by Effilux.

The light has all the requested qualities for this type of application as a large homogeneity, very high power and an excellent collimation.

## Specifications

| Central Material      | Aluminium |
|-----------------------|-----------|
| Color                 | Infrared  |
| Connector/controller  | M12, 4P   |
| IP Class              | IP5X      |
| Length                | 1500      |
| Operating temperature | 0-50°C    |
| Standard cable length | 500mm     |
| Supply voltage        | 24        |
| Wave-Length           | 850       |
| Width                 | 52        |