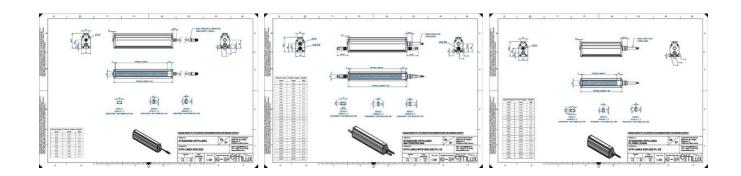

## Specifications

| Central Material      | Aluminium |
|-----------------------|-----------|
| Color                 | Infrared  |
| Connector/controller  | M12, 4P   |
| IP Class              | IP5X      |
| Length                | 1500      |
| Operating temperature | 0-50°C    |
| Standard cable length | 500mm     |
| Supply voltage        | 24        |
| Wave-Length           | 850       |
| Width                 | 52        |