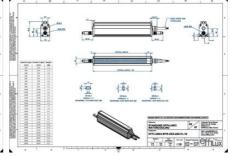

## Product description

EFFI-Line3 is the new generation of LED line light intended for linescan applications designed and manufactured by Effilux.

The light has all the requested qualities for this type of application as a large homogeneity, very high power and an excellent collimation.

- Versatility. Efficient over a wide range of working distances with scalable power and homogeneity according to the needs.
- Built-in driver for continuous mode or strobe mode, with analog intensity control (AIC) allowing to adjust the output power.