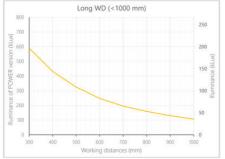

- Versatility. Efficient over a wide range of working distances with scalable power and homogeneity according to the needs.
- Built-in driver for continuous mode or strobe mode, with analog intensity control (AIC) allowing to adjust the output power.