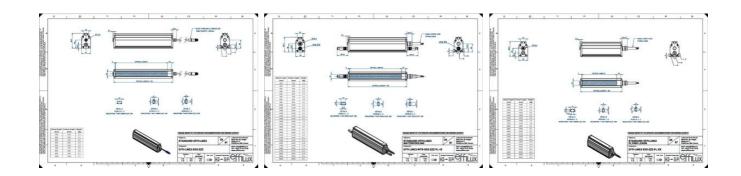

## Specifications

| Approvals        | CE, UKCA, REACH, RoHS |
|------------------|-----------------------|
| Central Material | Aluminium             |

| Color                 | Red     |
|-----------------------|---------|
| Connector/controller  | M12, 4P |
| IP Class              | IP5X    |
| Length                | 1500    |
| Operating temperature | 0-50°C  |
| Standard cable length | 500mm   |
| Supply voltage        | 24      |
| Wave-Length           | 625     |
| Width                 | 52      |