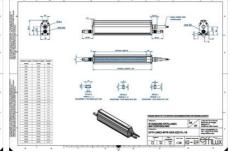

## Specifications

| Approvals        | CE, UKCA, REACH, RoHS |
|------------------|-----------------------|
| Central Material | Aluminium             |

| Color                 | Red     |
|-----------------------|---------|
| Connector/controller  | M12, 4P |
| IP Class              | IP5X    |
| Length                | 1500    |
| Operating temperature | 0-50°C  |
| Standard cable length | 500mm   |
| Supply voltage        | 24      |
| Wave-Length           | 625     |
| Width                 | 52      |