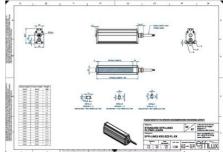

## Specifications

| Approvals        | CE, UKCA, REACH, RoHS |
|------------------|-----------------------|
| Central Material | Aluminium             |

| Color                 | Red     |
|-----------------------|---------|
| Connector/controller  | M12, 4P |
| IP Class              | IP5X    |
| Length                | 1500    |
| Operating temperature | 0-50°C  |
| Standard cable length | 500mm   |
| Supply voltage        | 24      |
| Wave-Length           | 625     |
| Width                 | 52      |