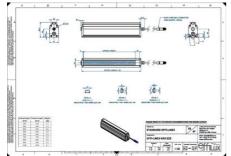

## Specifications

| Approvals        | CE, UKCA, REACH, RoHS |
|------------------|-----------------------|
| Central Material | Aluminium             |

| Color                 | Red     |
|-----------------------|---------|
| Connector/controller  | M12, 4P |
| IP Class              | IP5X    |
| Length                | 1500    |
| Operating temperature | 0-50°C  |
| Standard cable length | 500mm   |
| Supply voltage        | 24      |
| Wave-Length           | 625     |
| Width                 | 52      |