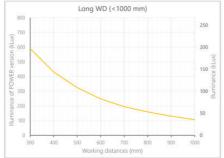

- Versatility. Efficient over a wide range of working distances with scalable power and homogeneity according to the needs.
- Built-in driver for continuous mode or strobe mode, with analog intensity control (AIC) allowing to adjust the output power.