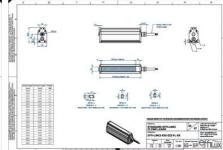

## Specifications

| Approvals        | CE, UKCA, REACH, RoHS |
|------------------|-----------------------|
| Central Material | Aluminium             |

| Color                 | Blue    |
|-----------------------|---------|
| Connector/controller  | M12, 4P |
| IP Class              | IP5X    |
| Length                | 1500    |
| Operating temperature | 0-50°C  |
| Standard cable length | 500mm   |
| Supply voltage        | 24      |
| Wave-Length           | 465     |
| Width                 | 52      |