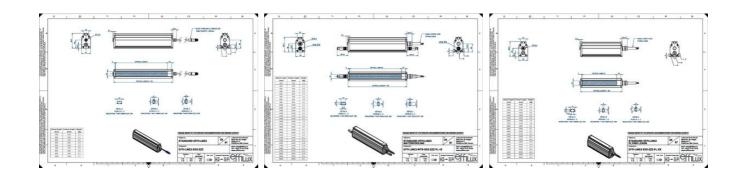

## EFFILUX - LINE3 - POWERFUL LED LINE LIGHT

Effilux - Line3

EFFI-LINE31500-465

EFFI-LINE3-1500-465 - Length: 1500mm, Color: Blue

- IP5X (dust protected) / IP67 version available
- Operation environment Temperature: 0°C to 50°C -Humidity: 20 to 85%RH (with no condensation) - Altitude: Up to 2000m

## Specifications

| Approvals        | CE, UKCA, REACH, RoHS |
|------------------|-----------------------|
| Central Material | Aluminium             |

| Color                 | Blue    |
|-----------------------|---------|
| Connector/controller  | M12, 4P |
| IP Class              | IP5X    |
| Length                | 1500    |
| Operating temperature | 0-50°C  |
| Standard cable length | 500mm   |
| Supply voltage        | 24      |
| Wave-Length           | 465     |
| Width                 | 52      |