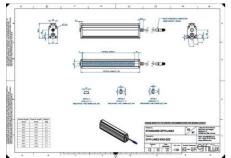

## Specifications

| Approvals        | CE, UKCA, REACH, RoHS |
|------------------|-----------------------|
| Central Material | Aluminium             |

| Color                 | Blue    |
|-----------------------|---------|
| Connector/controller  | M12, 4P |
| IP Class              | IP5X    |
| Length                | 1500    |
| Operating temperature | 0-50°C  |
| Standard cable length | 500mm   |
| Supply voltage        | 24      |
| Wave-Length           | 465     |
| Width                 | 52      |