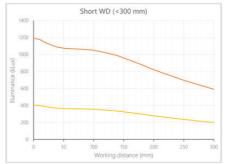

- Versatility. Efficient over a wide range of working distances with scalable power and homogeneity according to the needs.
- Built-in driver for continuous mode or strobe mode, with analog intensity control (AIC) allowing to adjust the output power.