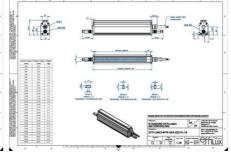

## Specifications

| Approvals        | CE, UKCA, REACH, RoHS |
|------------------|-----------------------|
| Central Material | Aluminium             |

| Color                 | Blue    |
|-----------------------|---------|
| Connector/controller  | M12, 4P |
| IP Class              | IP5X    |
| Length                | 1500    |
| Operating temperature | 0-50°C  |
| Standard cable length | 500mm   |
| Supply voltage        | 24      |
| Wave-Length           | 465     |
| Width                 | 52      |