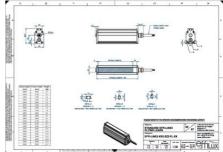

## EFFILUX - LINE3 - POWERFUL LED LINE LIGHT

Effilux - Line3

EFFI-LINE31400-000

EFFI-LINE3-1400-000 - Length: 1400mm, Color: White

- IP5X (dust protected) / IP67 version available
- Operation environment Temperature: 0°C to 50°C -Humidity: 20 to 85%RH (with no condensation) - Altitude: Up to 2000m

## Specifications

| Approvals        | CE, UKCA, REACH, RoHS |
|------------------|-----------------------|
| Central Material | Aluminium             |

| Color                 | White   |
|-----------------------|---------|
| Connector/controller  | M12, 4P |
| IP Class              | IP5X    |
| Length                | 1400    |
| Operating temperature | 0-50°C  |
| Standard cable length | 500mm   |
| Supply voltage        | 24      |
| Wave-Length           | 000     |
| Width                 | 52      |