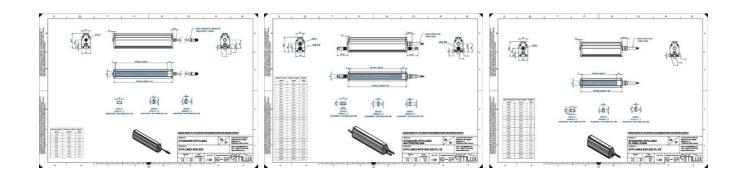

## Specifications

| Approvals        | CE, UKCA, REACH, RoHS |
|------------------|-----------------------|
| Central Material | Aluminium             |

| Color                 | White   |
|-----------------------|---------|
| Connector/controller  | M12, 4P |
| IP Class              | IP5X    |
| Length                | 1400    |
| Operating temperature | 0-50°C  |
| Standard cable length | 500mm   |
| Supply voltage        | 24      |
| Wave-Length           | 000     |
| Width                 | 52      |