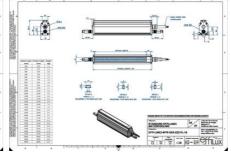

## EFFILUX - LINE3 - POWERFUL LED LINE LIGHT

Effilux - Line3

EFFI-LINE31400-000

EFFI-LINE3-1400-000 - Length: 1400mm, Color: White

- IP5X (dust protected) / IP67 version available
- Operation environment Temperature: 0°C to 50°C -Humidity: 20 to 85%RH (with no condensation) - Altitude: Up to 2000m

## Specifications

| Approvals        | CE, UKCA, REACH, RoHS |
|------------------|-----------------------|
| Central Material | Aluminium             |

| Color                 | White   |
|-----------------------|---------|
| Connector/controller  | M12, 4P |
| IP Class              | IP5X    |
| Length                | 1400    |
| Operating temperature | 0-50°C  |
| Standard cable length | 500mm   |
| Supply voltage        | 24      |
| Wave-Length           | 000     |
| Width                 | 52      |