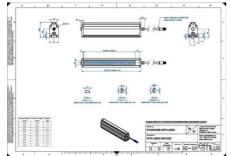

## EFFILUX - LINE3 - POWERFUL LED LINE LIGHT

Effilux - Line3

EFFI-LINE31400-000

EFFI-LINE3-1400-000 - Length: 1400mm, Color: White

- IP5X (dust protected) / IP67 version available
- Operation environment Temperature: 0°C to 50°C -Humidity: 20 to 85%RH (with no condensation) - Altitude: Up to 2000m

## Specifications

| Approvals        | CE, UKCA, REACH, RoHS |
|------------------|-----------------------|
| Central Material | Aluminium             |

| Color                 | White   |
|-----------------------|---------|
| Connector/controller  | M12, 4P |
| IP Class              | IP5X    |
| Length                | 1400    |
| Operating temperature | 0-50°C  |
| Standard cable length | 500mm   |
| Supply voltage        | 24      |
| Wave-Length           | 000     |
| Width                 | 52      |