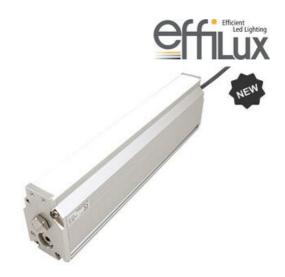

## Product description

EFFI-Line3 is the new generation of LED line light intended for linescan applications designed and manufactured by Effilux.

The light has all the requested qualities for this type of application as a large homogeneity, very high power and an excellent collimation.

## EFFILUX - LINE3 - POWERFUL LED LINE LIGHT

Effilux - Line3

EFFI-LINE31400-000

EFFI-LINE3-1400-000 - Length: 1400mm, Color: White

- IP5X (dust protected) / IP67 version available
- Operation environment Temperature: 0°C to 50°C -Humidity: 20 to 85%RH (with no condensation) - Altitude: Up to 2000m