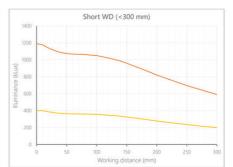

- Versatility. Efficient over a wide range of working distances with scalable power and homogeneity according to the needs.
- Built-in driver for continuous mode or strobe mode, with analog intensity control (AIC) allowing to adjust the output power.