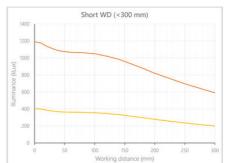

- Versatility. Efficient over a wide range of working distances with scalable power and homogeneity according to the needs.
- Built-in driver for continuous mode or strobe mode, with analog intensity control (AIC) allowing to adjust the output power.