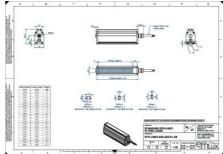

## EFFILUX - LINE3 - POWERFUL LED LINE LIGHT

Effilux - Line3

EFFI-LINE31400-850 EFFI-LINE3-1400-850 - Length: 1400mm, Color: Infrared

- Illumination Mode Continuous or strobe
- IP5X (dust protected) / IP67 version available
- Operation environment Temperature: 0°C to 50°C -Humidity: 20 to 85%RH (with no condensation) - Altitude: Up to 2000m

## Specifications

**Approvals** 

| Central Material      | Aluminium |
|-----------------------|-----------|
| Color                 | Infrared  |
| Connector/controller  | M12, 4P   |
| IP Class              | IP5X      |
| Length                | 1400      |
| Operating temperature | 0-50°C    |
| Standard cable length | 500mm     |
| Supply voltage        | 24        |
| Wave-Length           | 850       |
| Width                 | 52        |