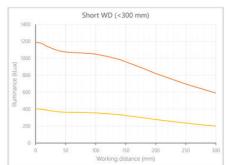

- Versatility. Efficient over a wide range of working distances with scalable power and homogeneity according to the needs.
- Built-in driver for continuous mode or strobe mode, with analog intensity control (AIC) allowing to adjust the output power.