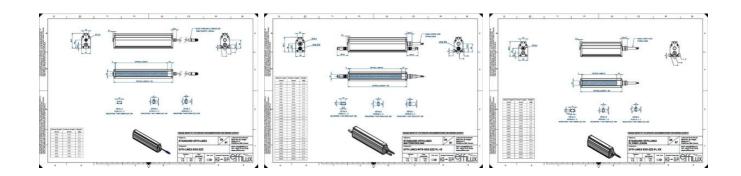

## Specifications

**Approvals** 

| Central Material      | Aluminium |
|-----------------------|-----------|
| Color                 | Infrared  |
| Connector/controller  | M12, 4P   |
| IP Class              | IP5X      |
| Length                | 1400      |
| Operating temperature | 0-50°C    |
| Standard cable length | 500mm     |
| Supply voltage        | 24        |
| Wave-Length           | 850       |
| Width                 | 52        |