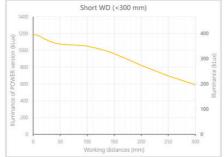

- Versatility. Efficient over a wide range of working distances with scalable power and homogeneity according to the needs.
- Built-in driver for continuous mode or strobe mode, with analog intensity control (AIC) allowing to adjust the output power.