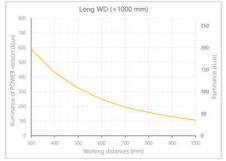

- Versatility. Efficient over a wide range of working distances with scalable power and homogeneity according to the needs.
- Built-in driver for continuous mode or strobe mode, with analog intensity control (AIC) allowing to adjust the output power.