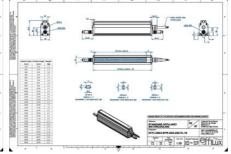

## EFFILUX - LINE3 - POWERFUL LED LINE LIGHT

Effilux - Line3

EFFI-LINE31400-850 EFFI-LINE3-1400-850 - Length: 1400mm, Color: Infrared

- Illumination Mode Continuous or strobe
- IP5X (dust protected) / IP67 version available
- Operation environment Temperature: 0°C to 50°C -Humidity: 20 to 85%RH (with no condensation) - Altitude: Up to 2000m

## Specifications

**Approvals** 

| Central Material      | Aluminium |
|-----------------------|-----------|
| Color                 | Infrared  |
| Connector/controller  | M12, 4P   |
| IP Class              | IP5X      |
| Length                | 1400      |
| Operating temperature | 0-50°C    |
| Standard cable length | 500mm     |
| Supply voltage        | 24        |
| Wave-Length           | 850       |
| Width                 | 52        |