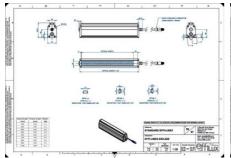

## EFFILUX - LINE3 - POWERFUL LED LINE LIGHT

Effilux - Line3

EFFI-LINE31400-850 EFFI-LINE3-1400-850 - Length: 1400mm, Color: Infrared

- Illumination Mode Continuous or strobe
- IP5X (dust protected) / IP67 version available
- Operation environment Temperature: 0°C to 50°C -Humidity: 20 to 85%RH (with no condensation) - Altitude: Up to 2000m

## Specifications

**Approvals** 

| Central Material      | Aluminium |
|-----------------------|-----------|
| Color                 | Infrared  |
| Connector/controller  | M12, 4P   |
| IP Class              | IP5X      |
| Length                | 1400      |
| Operating temperature | 0-50°C    |
| Standard cable length | 500mm     |
| Supply voltage        | 24        |
| Wave-Length           | 850       |
| Width                 | 52        |