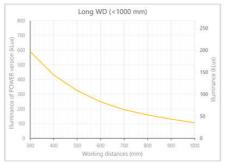

- Versatility. Efficient over a wide range of working distances with scalable power and homogeneity according to the needs.
- Built-in driver for continuous mode or strobe mode, with analog intensity control (AIC) allowing to adjust the output power.