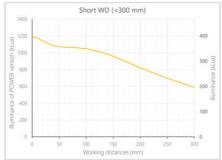

- Versatility. Efficient over a wide range of working distances with scalable power and homogeneity according to the needs.
- Built-in driver for continuous mode or strobe mode, with analog intensity control (AIC) allowing to adjust the output power.