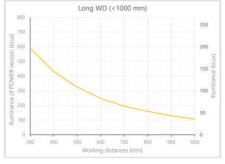

- Versatility. Efficient over a wide range of working distances with scalable power and homogeneity according to the needs.
- Built-in driver for continuous mode or strobe mode, with analog intensity control (AIC) allowing to adjust the output power.