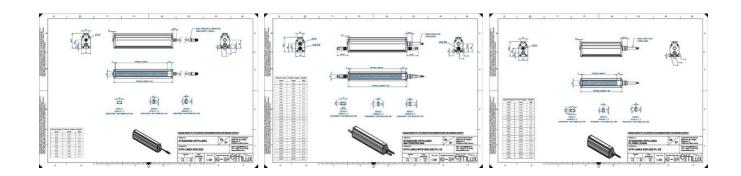

## Specifications

| Approvals        | CE, UKCA, REACH, RoHS |
|------------------|-----------------------|
| Central Material | Aluminium             |

| Color                 | Red     |
|-----------------------|---------|
| Connector/controller  | M12, 4P |
| IP Class              | IP5X    |
| Length                | 1400    |
| Operating temperature | 0-50°C  |
| Standard cable length | 500mm   |
| Supply voltage        | 24      |
| Wave-Length           | 625     |
| Width                 | 52      |