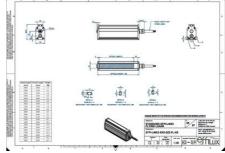

## Specifications

| Approvals        | CE, UKCA, REACH, RoHS |
|------------------|-----------------------|
| Central Material | Aluminium             |

| Color                 | Red     |
|-----------------------|---------|
| Connector/controller  | M12, 4P |
| IP Class              | IP5X    |
| Length                | 1400    |
| Operating temperature | 0-50°C  |
| Standard cable length | 500mm   |
| Supply voltage        | 24      |
| Wave-Length           | 625     |
| Width                 | 52      |