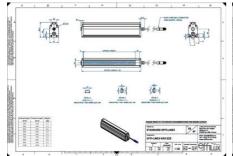

## Specifications

| Approvals        | CE, UKCA, REACH, RoHS |
|------------------|-----------------------|
| Central Material | Aluminium             |

| Color                 | Red     |
|-----------------------|---------|
| Connector/controller  | M12, 4P |
| IP Class              | IP5X    |
| Length                | 1400    |
| Operating temperature | 0-50°C  |
| Standard cable length | 500mm   |
| Supply voltage        | 24      |
| Wave-Length           | 625     |
| Width                 | 52      |