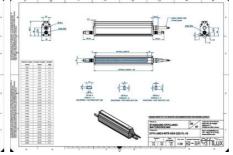

## Specifications

| Approvals        | CE, UKCA, REACH, RoHS |
|------------------|-----------------------|
| Central Material | Aluminium             |

| Color                 | Red     |
|-----------------------|---------|
| Connector/controller  | M12, 4P |
| IP Class              | IP5X    |
| Length                | 1400    |
| Operating temperature | 0-50°C  |
| Standard cable length | 500mm   |
| Supply voltage        | 24      |
| Wave-Length           | 625     |
| Width                 | 52      |