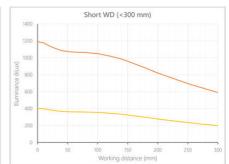

- Versatility. Efficient over a wide range of working distances with scalable power and homogeneity according to the needs.
- Built-in driver for continuous mode or strobe mode, with analog intensity control (AIC) allowing to adjust the output power.