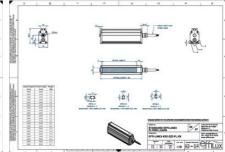

## EFFILUX - LINE3 - POWERFUL LED LINE LIGHT

Effilux - Line3

EFFI-LINE31400-465 EFFI-LINE3-1400-465 - Length: 1400mm, Color: Blue

- Illumination Mode Continuous or strobe
- IP5X (dust protected) / IP67 version available
- Operation environment Temperature: 0°C to 50°C -Humidity: 20 to 85%RH (with no condensation) - Altitude: Up to 2000m

## Product description

EFFI-Line3 is the new generation of LED line light intended for linescan applications designed and manufactured by Effilux.

The light has all the requested qualities for this type of application as a large homogeneity, very high power and an excellent collimation.

## Specifications

| Approvals        | CE, UKCA, REACH, RoHS |
|------------------|-----------------------|
| Central Material | Aluminium             |

| Color                 | Blue    |
|-----------------------|---------|
| Connector/controller  | M12, 4P |
| IP Class              | IP5X    |
| Length                | 1400    |
| Operating temperature | 0-50°C  |
| Standard cable length | 500mm   |
| Supply voltage        | 24      |
| Wave-Length           | 465     |
| Width                 | 52      |