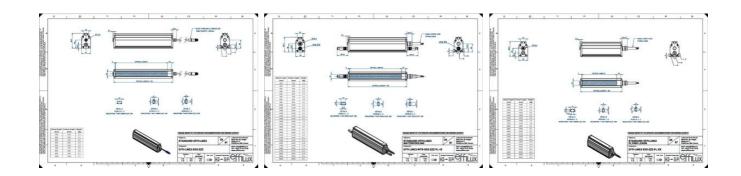

## Specifications

| Approvals        | CE, UKCA, REACH, RoHS |
|------------------|-----------------------|
| Central Material | Aluminium             |

| Color                 | Blue    |
|-----------------------|---------|
| Connector/controller  | M12, 4P |
| IP Class              | IP5X    |
| Length                | 1400    |
| Operating temperature | 0-50°C  |
| Standard cable length | 500mm   |
| Supply voltage        | 24      |
| Wave-Length           | 465     |
| Width                 | 52      |