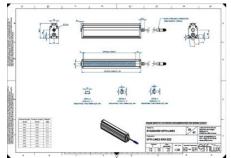

## EFFILUX - LINE3 - POWERFUL LED LINE LIGHT

Effilux - Line3

EFFI-LINE31400-465 EFFI-LINE3-1400-465 - Length: 1400mm, Color: Blue

- Illumination Mode Continuous or strobe
- IP5X (dust protected) / IP67 version available
- Operation environment Temperature: 0°C to 50°C -Humidity: 20 to 85%RH (with no condensation) - Altitude: Up to 2000m

## Product description

EFFI-Line3 is the new generation of LED line light intended for linescan applications designed and manufactured by Effilux.

The light has all the requested qualities for this type of application as a large homogeneity, very high power and an excellent collimation.

## Specifications

| Approvals        | CE, UKCA, REACH, RoHS |
|------------------|-----------------------|
| Central Material | Aluminium             |

| Color                 | Blue    |
|-----------------------|---------|
| Connector/controller  | M12, 4P |
| IP Class              | IP5X    |
| Length                | 1400    |
| Operating temperature | 0-50°C  |
| Standard cable length | 500mm   |
| Supply voltage        | 24      |
| Wave-Length           | 465     |
| Width                 | 52      |