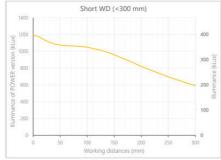

- Versatility. Efficient over a wide range of working distances with scalable power and homogeneity according to the needs.
- Built-in driver for continuous mode or strobe mode, with analog intensity control (AIC) allowing to adjust the output power.