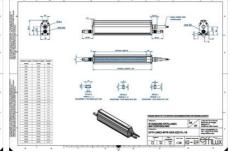

## EFFILUX - LINE3 - POWERFUL LED LINE LIGHT

Effilux - Line3

EFFI-LINE31400-465 EFFI-LINE3-1400-465 - Length: 1400mm, Color: Blue

- Illumination Mode Continuous or strobe
- IP5X (dust protected) / IP67 version available
- Operation environment Temperature: 0°C to 50°C -Humidity: 20 to 85%RH (with no condensation) - Altitude: Up to 2000m

## Product description

EFFI-Line3 is the new generation of LED line light intended for linescan applications designed and manufactured by Effilux.

The light has all the requested qualities for this type of application as a large homogeneity, very high power and an excellent collimation.

## Specifications

| Approvals        | CE, UKCA, REACH, RoHS |
|------------------|-----------------------|
| Central Material | Aluminium             |

| Color                 | Blue    |
|-----------------------|---------|
| Connector/controller  | M12, 4P |
| IP Class              | IP5X    |
| Length                | 1400    |
| Operating temperature | 0-50°C  |
| Standard cable length | 500mm   |
| Supply voltage        | 24      |
| Wave-Length           | 465     |
| Width                 | 52      |