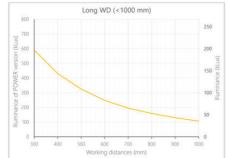

- Versatility. Efficient over a wide range of working distances with scalable power and homogeneity according to the needs.
- Built-in driver for continuous mode or strobe mode, with analog intensity control (AIC) allowing to adjust the output power.