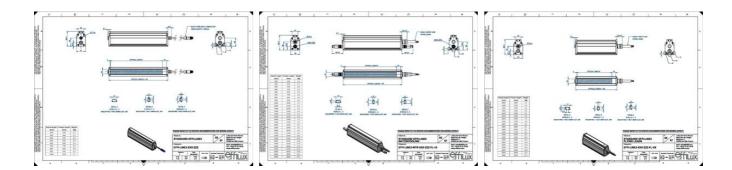

## Specifications

Approvals

CE, UKCA, REACH, RoHS

**Central Material** 

Aluminium

| Color                 | White   |
|-----------------------|---------|
| Connector/controller  | M12, 4P |
| IP Class              | IP5X    |
| Length                | 1300    |
| Operating temperature | 0-50°C  |
| Standard cable length | 500mm   |
| Supply voltage        | 24      |
| Wave-Length           | 000     |
| Width                 | 52      |