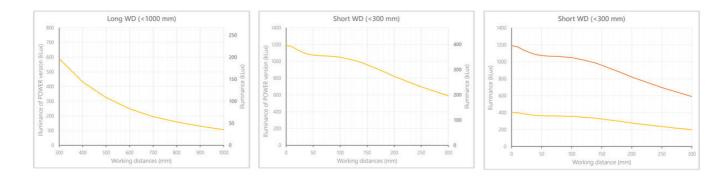

- Versatility. Efficient over a wide range of working distances with scalable power and homogeneity according to the needs.
- Built-in driver for continuous mode or strobe mode, with analog intensity control (AIC) allowing to adjust the output power.