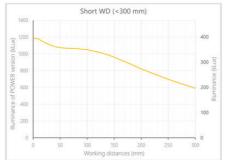

- Versatility. Efficient over a wide range of working distances with scalable power and homogeneity according to the needs.
- Built-in driver for continuous mode or strobe mode, with analog intensity control (AIC) allowing to adjust the output power.