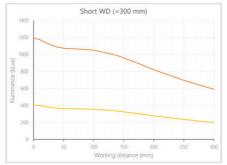

- Versatility. Efficient over a wide range of working distances with scalable power and homogeneity according to the needs.
- Built-in driver for continuous mode or strobe mode, with analog intensity control (AIC) allowing to adjust the output power.