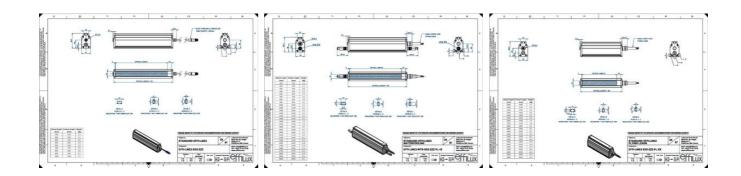

## Specifications

| Approvals        | CE, UKCA, REACH, RoHS |
|------------------|-----------------------|
| Central Material | Aluminium             |

| Color                 | White   |
|-----------------------|---------|
| Connector/controller  | M12, 4P |
| IP Class              | IP5X    |
| Length                | 1200    |
| Operating temperature | 0-50°C  |
| Standard cable length | 500mm   |
| Supply voltage        | 24      |
| Wave-Length           | 000     |
| Width                 | 52      |