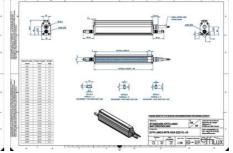

## Specifications

| Approvals        | CE, UKCA, REACH, RoHS |
|------------------|-----------------------|
| Central Material | Aluminium             |

| Color                 | White   |
|-----------------------|---------|
| Connector/controller  | M12, 4P |
| IP Class              | IP5X    |
| Length                | 1200    |
| Operating temperature | 0-50°C  |
| Standard cable length | 500mm   |
| Supply voltage        | 24      |
| Wave-Length           | 000     |
| Width                 | 52      |