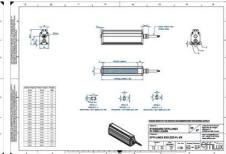

## Specifications

| Approvals        | CE, UKCA, REACH, RoHS |
|------------------|-----------------------|
| Central Material | Aluminium             |

| Color                 | White   |
|-----------------------|---------|
| Connector/controller  | M12, 4P |
| IP Class              | IP5X    |
| Length                | 1200    |
| Operating temperature | 0-50°C  |
| Standard cable length | 500mm   |
| Supply voltage        | 24      |
| Wave-Length           | 000     |
| Width                 | 52      |