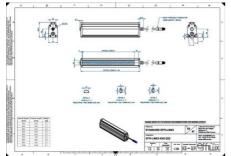

## Specifications

| Approvals        | CE, UKCA, REACH, RoHS |
|------------------|-----------------------|
| Central Material | Aluminium             |

| Color                 | White   |
|-----------------------|---------|
| Connector/controller  | M12, 4P |
| IP Class              | IP5X    |
| Length                | 1200    |
| Operating temperature | 0-50°C  |
| Standard cable length | 500mm   |
| Supply voltage        | 24      |
| Wave-Length           | 000     |
| Width                 | 52      |