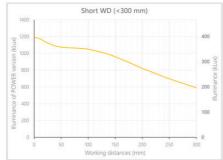

- Versatility. Efficient over a wide range of working distances with scalable power and homogeneity according to the needs.
- Built-in driver for continuous mode or strobe mode, with analog intensity control (AIC) allowing to adjust the output power.