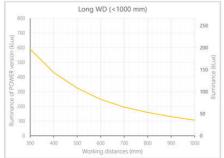

- Versatility. Efficient over a wide range of working distances with scalable power and homogeneity according to the needs.
- Built-in driver for continuous mode or strobe mode, with analog intensity control (AIC) allowing to adjust the output power.