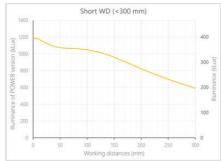

- Versatility. Efficient over a wide range of working distances with scalable power and homogeneity according to the needs.
- Built-in driver for continuous mode or strobe mode, with analog intensity control (AIC) allowing to adjust the output power.