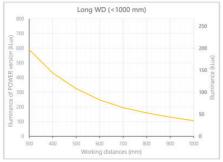

- Versatility. Efficient over a wide range of working distances with scalable power and homogeneity according to the needs.
- Built-in driver for continuous mode or strobe mode, with analog intensity control (AIC) allowing to adjust the output power.