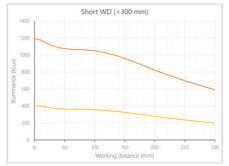

- Versatility. Efficient over a wide range of working distances with scalable power and homogeneity according to the needs.
- Built-in driver for continuous mode or strobe mode, with analog intensity control (AIC) allowing to adjust the output power.