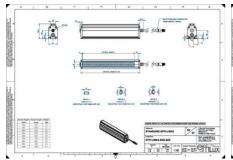

## Specifications

**Approvals** 

| Central Material      | Aluminium |
|-----------------------|-----------|
| Color                 | Infrared  |
| Connector/controller  | M12, 4P   |
| IP Class              | IP5X      |
| Length                | 1300      |
| Operating temperature | 0-50°C    |
| Standard cable length | 500mm     |
| Supply voltage        | 24        |
| Wave-Length           | 850       |
| Width                 | 52        |