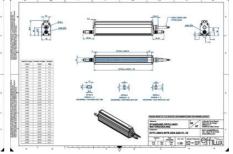

## Specifications

**Approvals** 

| Central Material      | Aluminium |
|-----------------------|-----------|
| Color                 | Infrared  |
| Connector/controller  | M12, 4P   |
| IP Class              | IP5X      |
| Length                | 1300      |
| Operating temperature | 0-50°C    |
| Standard cable length | 500mm     |
| Supply voltage        | 24        |
| Wave-Length           | 850       |
| Width                 | 52        |