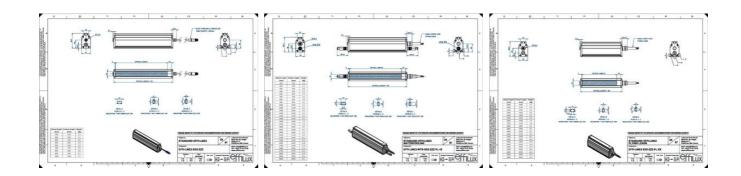

## Specifications

**Approvals** 

| Central Material      | Aluminium |
|-----------------------|-----------|
| Color                 | Infrared  |
| Connector/controller  | M12, 4P   |
| IP Class              | IP5X      |
| Length                | 1300      |
| Operating temperature | 0-50°C    |
| Standard cable length | 500mm     |
| Supply voltage        | 24        |
| Wave-Length           | 850       |
| Width                 | 52        |