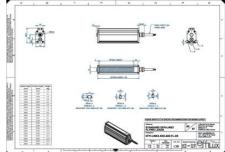

## Specifications

**Approvals** 

| Central Material      | Aluminium |
|-----------------------|-----------|
| Color                 | Infrared  |
| Connector/controller  | M12, 4P   |
| IP Class              | IP5X      |
| Length                | 1300      |
| Operating temperature | 0-50°C    |
| Standard cable length | 500mm     |
| Supply voltage        | 24        |
| Wave-Length           | 850       |
| Width                 | 52        |