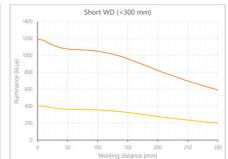

- Versatility. Efficient over a wide range of working distances with scalable power and homogeneity according to the needs.
- Built-in driver for continuous mode or strobe mode, with analog intensity control (AIC) allowing to adjust the output power.