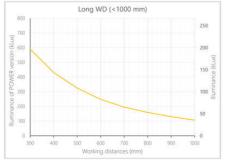

- Versatility. Efficient over a wide range of working distances with scalable power and homogeneity according to the needs.
- Built-in driver for continuous mode or strobe mode, with analog intensity control (AIC) allowing to adjust the output power.