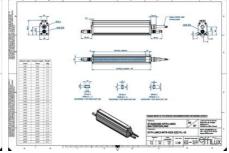

## EFFILUX - LINE3 - POWERFUL LED LINE LIGHT

Effilux - Line3

EFFI-LINE31200-465

EFFI-LINE3-1200-465 - Length: 1300mm, Color: Blue

- IP5X (dust protected) / IP67 version available
- Operation environment Temperature: 0°C to 50°C -Humidity: 20 to 85%RH (with no condensation) - Altitude: Up to 2000m

## Specifications

| Approvals        | CE, UKCA, REACH, RoHS |
|------------------|-----------------------|
| Central Material | Aluminium             |

| Color                 | Blue    |
|-----------------------|---------|
| Connector/controller  | M12, 4P |
| IP Class              | IP5X    |
| Length                | 1300    |
| Operating temperature | 0-50°C  |
| Standard cable length | 500mm   |
| Supply voltage        | 24      |
| Wave-Length           | 465     |
| Width                 | 52      |