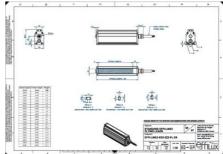

## EFFILUX - LINE3 - POWERFUL LED LINE LIGHT

Effilux - Line3

EFFI-LINE31200-465

EFFI-LINE3-1200-465 - Length: 1300mm, Color: Blue

- IP5X (dust protected) / IP67 version available
- Operation environment Temperature: 0°C to 50°C -Humidity: 20 to 85%RH (with no condensation) - Altitude: Up to 2000m

## Specifications

| Approvals        | CE, UKCA, REACH, RoHS |
|------------------|-----------------------|
| Central Material | Aluminium             |

| Color                 | Blue    |
|-----------------------|---------|
| Connector/controller  | M12, 4P |
| IP Class              | IP5X    |
| Length                | 1300    |
| Operating temperature | 0-50°C  |
| Standard cable length | 500mm   |
| Supply voltage        | 24      |
| Wave-Length           | 465     |
| Width                 | 52      |