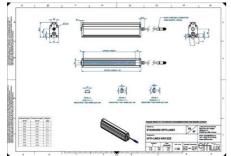

## EFFILUX - LINE3 - POWERFUL LED LINE LIGHT

Effilux - Line3

EFFI-LINE31200-465

EFFI-LINE3-1200-465 - Length: 1300mm, Color: Blue

- IP5X (dust protected) / IP67 version available
- Operation environment Temperature: 0°C to 50°C -Humidity: 20 to 85%RH (with no condensation) - Altitude: Up to 2000m

## Specifications

| Approvals        | CE, UKCA, REACH, RoHS |
|------------------|-----------------------|
| Central Material | Aluminium             |

| Color                 | Blue    |
|-----------------------|---------|
| Connector/controller  | M12, 4P |
| IP Class              | IP5X    |
| Length                | 1300    |
| Operating temperature | 0-50°C  |
| Standard cable length | 500mm   |
| Supply voltage        | 24      |
| Wave-Length           | 465     |
| Width                 | 52      |