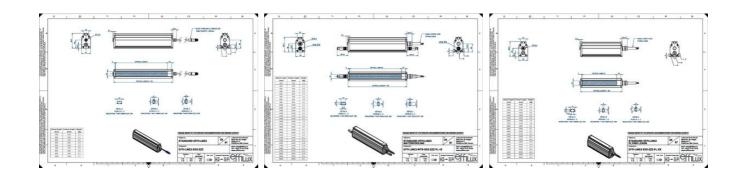

## EFFILUX - LINE3 - POWERFUL LED LINE LIGHT

Effilux - Line3

EFFI-LINE31200-465

EFFI-LINE3-1200-465 - Length: 1300mm, Color: Blue

- IP5X (dust protected) / IP67 version available
- Operation environment Temperature: 0°C to 50°C -Humidity: 20 to 85%RH (with no condensation) - Altitude: Up to 2000m

## Specifications

| Approvals        | CE, UKCA, REACH, RoHS |
|------------------|-----------------------|
| Central Material | Aluminium             |

| Color                 | Blue    |
|-----------------------|---------|
| Connector/controller  | M12, 4P |
| IP Class              | IP5X    |
| Length                | 1300    |
| Operating temperature | 0-50°C  |
| Standard cable length | 500mm   |
| Supply voltage        | 24      |
| Wave-Length           | 465     |
| Width                 | 52      |