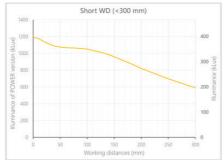

- Versatility. Efficient over a wide range of working distances with scalable power and homogeneity according to the needs.
- Built-in driver for continuous mode or strobe mode, with analog intensity control (AIC) allowing to adjust the output power.