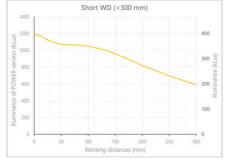

- Versatility. Efficient over a wide range of working distances with scalable power and homogeneity according to the needs.
- Built-in driver for continuous mode or strobe mode, with analog intensity control (AIC) allowing to adjust the output power.