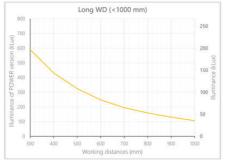

- Versatility. Efficient over a wide range of working distances with scalable power and homogeneity according to the needs.
- Built-in driver for continuous mode or strobe mode, with analog intensity control (AIC) allowing to adjust the output power.