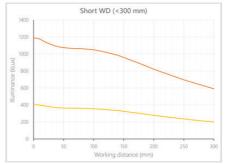

- Versatility. Efficient over a wide range of working distances with scalable power and homogeneity according to the needs.
- Built-in driver for continuous mode or strobe mode, with analog intensity control (AIC) allowing to adjust the output power.