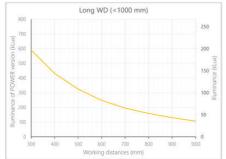

- Versatility. Efficient over a wide range of working distances with scalable power and homogeneity according to the needs.
- Built-in driver for continuous mode or strobe mode, with analog intensity control (AIC) allowing to adjust the output power.