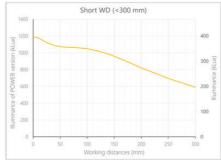

- Versatility. Efficient over a wide range of working distances with scalable power and homogeneity according to the needs.
- Built-in driver for continuous mode or strobe mode, with analog intensity control (AIC) allowing to adjust the output power.