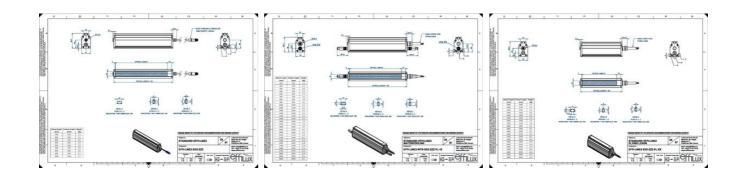

## Specifications

| Central Material      | Aluminium |
|-----------------------|-----------|
| Color                 | Infrared  |
| Connector/controller  | M12, 4P   |
| IP Class              | IP5X      |
| Length                | 1100      |
| Operating temperature | 0-50°C    |
| Standard cable length | 500mm     |
| Supply voltage        | 24        |
| Wave-Length           | 850       |
| Width                 | 52        |