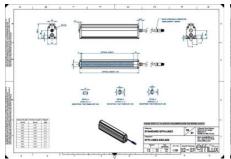

## EFFILUX - LINE3 - POWERFUL LED LINE LIGHT

Effilux - Line3

EFFI-LINE31100-850 EFFI-LINE3-1100-850 - Length: 1100mm, Color:

Infrared

- Illumination Mode Continuous or strobe
- IP5X (dust protected) / IP67 version available
- Operation environment Temperature: 0°C to 50°C -Humidity: 20 to 85%RH (with no condensation) - Altitude: Up to 2000m

## Specifications

| Central Material      | Aluminium |
|-----------------------|-----------|
| Color                 | Infrared  |
| Connector/controller  | M12, 4P   |
| IP Class              | IP5X      |
| Length                | 1100      |
| Operating temperature | 0-50°C    |
| Standard cable length | 500mm     |
| Supply voltage        | 24        |
| Wave-Length           | 850       |
| Width                 | 52        |