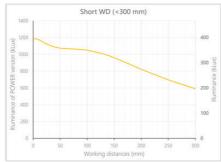

- Versatility. Efficient over a wide range of working distances with scalable power and homogeneity according to the needs.
- Built-in driver for continuous mode or strobe mode, with analog intensity control (AIC) allowing to adjust the output power.