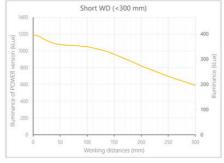

- Versatility. Efficient over a wide range of working distances with scalable power and homogeneity according to the needs.
- Built-in driver for continuous mode or strobe mode, with analog intensity control (AIC) allowing to adjust the output power.