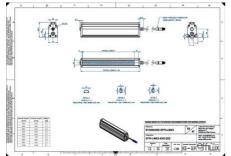

## EFFILUX - LINE3 - POWERFUL LED LINE LIGHT

Effilux - Line3

EFFI-LINE31100-625

EFFI-LINE3-1100-625 - Length: 1100mm, Color: Red

- IP5X (dust protected) / IP67 version available
- Operation environment Temperature: 0°C to 50°C -Humidity: 20 to 85%RH (with no condensation) - Altitude: Up to 2000m

## Specifications

| Approvals        | CE, UKCA, REACH, RoHS |
|------------------|-----------------------|
| Central Material | Aluminium             |

| Color                 | Red     |
|-----------------------|---------|
| Connector/controller  | M12, 4P |
| IP Class              | IP5X    |
| Length                | 1100    |
| Operating temperature | 0-50°C  |
| Standard cable length | 500mm   |
| Supply voltage        | 24      |
| Wave-Length           | 625     |
| Width                 | 52      |