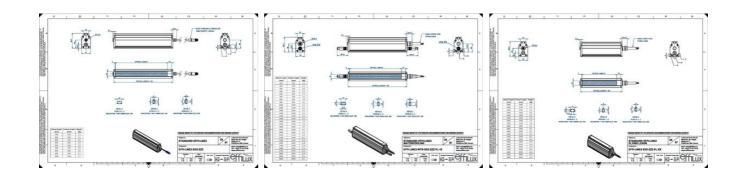

## Specifications

| Approvals        | CE, UKCA, REACH, RoHS |
|------------------|-----------------------|
| Central Material | Aluminium             |

| Color                 | Red     |
|-----------------------|---------|
| Connector/controller  | M12, 4P |
| IP Class              | IP5X    |
| Length                | 1100    |
| Operating temperature | 0-50°C  |
| Standard cable length | 500mm   |
| Supply voltage        | 24      |
| Wave-Length           | 625     |
| Width                 | 52      |