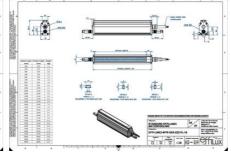

## EFFILUX - LINE3 - POWERFUL LED LINE LIGHT

Effilux - Line3

EFFI-LINE31100-625

EFFI-LINE3-1100-625 - Length: 1100mm, Color: Red

- IP5X (dust protected) / IP67 version available
- Operation environment Temperature: 0°C to 50°C -Humidity: 20 to 85%RH (with no condensation) - Altitude: Up to 2000m

## Specifications

| Approvals        | CE, UKCA, REACH, RoHS |
|------------------|-----------------------|
| Central Material | Aluminium             |

| Color                 | Red     |
|-----------------------|---------|
| Connector/controller  | M12, 4P |
| IP Class              | IP5X    |
| Length                | 1100    |
| Operating temperature | 0-50°C  |
| Standard cable length | 500mm   |
| Supply voltage        | 24      |
| Wave-Length           | 625     |
| Width                 | 52      |