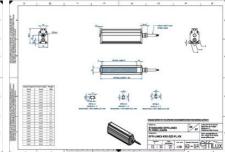

## EFFILUX - LINE3 - POWERFUL LED LINE LIGHT

Effilux - Line3

EFFI-LINE31100-625

EFFI-LINE3-1100-625 - Length: 1100mm, Color: Red

- IP5X (dust protected) / IP67 version available
- Operation environment Temperature: 0°C to 50°C -Humidity: 20 to 85%RH (with no condensation) - Altitude: Up to 2000m

## Specifications

| Approvals        | CE, UKCA, REACH, RoHS |
|------------------|-----------------------|
| Central Material | Aluminium             |

| Color                 | Red     |
|-----------------------|---------|
| Connector/controller  | M12, 4P |
| IP Class              | IP5X    |
| Length                | 1100    |
| Operating temperature | 0-50°C  |
| Standard cable length | 500mm   |
| Supply voltage        | 24      |
| Wave-Length           | 625     |
| Width                 | 52      |