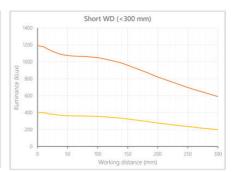

- Versatility. Efficient over a wide range of working distances with scalable power and homogeneity according to the needs.
- Built-in driver for continuous mode or strobe mode, with analog intensity control (AIC) allowing to adjust the output power.