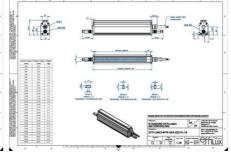

## EFFILUX - LINE3 - POWERFUL LED LINE LIGHT

Effilux - Line3

EFFI-LINE31000-000

EFFI-LINE3-1000-000 - Length: 1000mm, Color: White

- IP5X (dust protected) / IP67 version available
- Operation environment Temperature: 0°C to 50°C -Humidity: 20 to 85%RH (with no condensation) - Altitude: Up to 2000m

## Specifications

| Approvals        | CE, UKCA, REACH, RoHS |
|------------------|-----------------------|
| Central Material | Aluminium             |

| Color                 | White   |
|-----------------------|---------|
| Connector/controller  | M12, 4P |
| IP Class              | IP5X    |
| Length                | 1000    |
| Operating temperature | 0-50°C  |
| Standard cable length | 500mm   |
| Supply voltage        | 24      |
| Wave-Length           | 000     |
| Width                 | 52      |