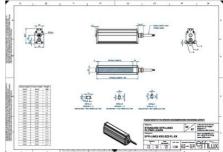

## EFFILUX - LINE3 - POWERFUL LED LINE LIGHT

Effilux - Line3

EFFI-LINE31000-000

EFFI-LINE3-1000-000 - Length: 1000mm, Color: White

- IP5X (dust protected) / IP67 version available
- Operation environment Temperature: 0°C to 50°C -Humidity: 20 to 85%RH (with no condensation) - Altitude: Up to 2000m

## Specifications

| Approvals        | CE, UKCA, REACH, RoHS |
|------------------|-----------------------|
| Central Material | Aluminium             |

| Color                 | White   |
|-----------------------|---------|
| Connector/controller  | M12, 4P |
| IP Class              | IP5X    |
| Length                | 1000    |
| Operating temperature | 0-50°C  |
| Standard cable length | 500mm   |
| Supply voltage        | 24      |
| Wave-Length           | 000     |
| Width                 | 52      |