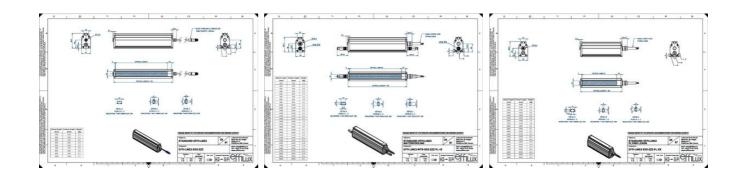

## EFFILUX - LINE3 - POWERFUL LED LINE LIGHT

Effilux - Line3

EFFI-LINE31000-000

EFFI-LINE3-1000-000 - Length: 1000mm, Color: White

- IP5X (dust protected) / IP67 version available
- Operation environment Temperature: 0°C to 50°C -Humidity: 20 to 85%RH (with no condensation) - Altitude: Up to 2000m

## Specifications

| Approvals        | CE, UKCA, REACH, RoHS |
|------------------|-----------------------|
| Central Material | Aluminium             |

| Color                 | White   |
|-----------------------|---------|
| Connector/controller  | M12, 4P |
| IP Class              | IP5X    |
| Length                | 1000    |
| Operating temperature | 0-50°C  |
| Standard cable length | 500mm   |
| Supply voltage        | 24      |
| Wave-Length           | 000     |
| Width                 | 52      |