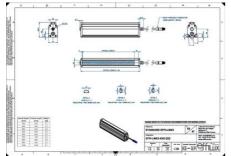

## EFFILUX - LINE3 - POWERFUL LED LINE LIGHT

Effilux - Line3

EFFI-LINE31000-000

EFFI-LINE3-1000-000 - Length: 1000mm, Color: White

- IP5X (dust protected) / IP67 version available
- Operation environment Temperature: 0°C to 50°C -Humidity: 20 to 85%RH (with no condensation) - Altitude: Up to 2000m

## Specifications

| Approvals        | CE, UKCA, REACH, RoHS |
|------------------|-----------------------|
| Central Material | Aluminium             |

| Color                 | White   |
|-----------------------|---------|
| Connector/controller  | M12, 4P |
| IP Class              | IP5X    |
| Length                | 1000    |
| Operating temperature | 0-50°C  |
| Standard cable length | 500mm   |
| Supply voltage        | 24      |
| Wave-Length           | 000     |
| Width                 | 52      |