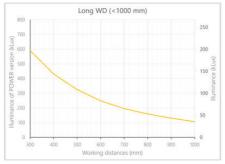

- Versatility. Efficient over a wide range of working distances with scalable power and homogeneity according to the needs.
- Built-in driver for continuous mode or strobe mode, with analog intensity control (AIC) allowing to adjust the output power.