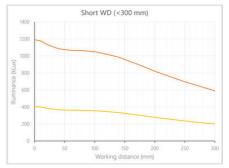

- Versatility. Efficient over a wide range of working distances with scalable power and homogeneity according to the needs.
- Built-in driver for continuous mode or strobe mode, with analog intensity control (AIC) allowing to adjust the output power.