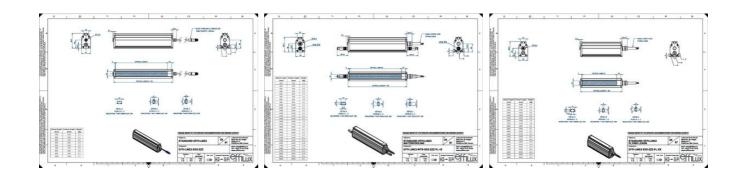

## Specifications

| Central Material      | Aluminium |
|-----------------------|-----------|
| Color                 | Infrared  |
| Connector/controller  | M12, 4P   |
| IP Class              | IP5X      |
| Length                | 1000      |
| Operating temperature | 0-50°C    |
| Standard cable length | 500mm     |
| Supply voltage        | 24        |
| Wave-Length           | 850       |
| Width                 | 52        |