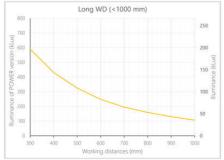

- Versatility. Efficient over a wide range of working distances with scalable power and homogeneity according to the needs.
- Built-in driver for continuous mode or strobe mode, with analog intensity control (AIC) allowing to adjust the output power.