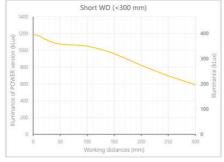

- Versatility. Efficient over a wide range of working distances with scalable power and homogeneity according to the needs.
- Built-in driver for continuous mode or strobe mode, with analog intensity control (AIC) allowing to adjust the output power.