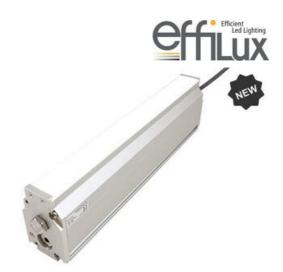

- Versatility. Efficient over a wide range of working distances with scalable power and homogeneity according to the needs.
- Built-in driver for continuous mode or strobe mode, with analog intensity control (AIC) allowing to adjust the output power.