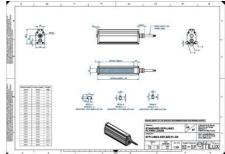

## Specifications

| Central Material      | Aluminium |
|-----------------------|-----------|
| Color                 | Infrared  |
| Connector/controller  | M12, 4P   |
| IP Class              | IP5X      |
| Length                | 1000      |
| Operating temperature | 0-50°C    |
| Standard cable length | 500mm     |
| Supply voltage        | 24        |
| Wave-Length           | 850       |
| Width                 | 52        |