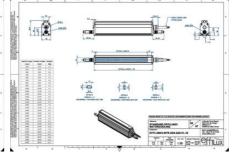

## Specifications

| Central Material      | Aluminium |
|-----------------------|-----------|
| Color                 | Infrared  |
| Connector/controller  | M12, 4P   |
| IP Class              | IP5X      |
| Length                | 1000      |
| Operating temperature | 0-50°C    |
| Standard cable length | 500mm     |
| Supply voltage        | 24        |
| Wave-Length           | 850       |
| Width                 | 52        |