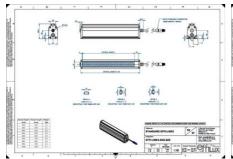

## Specifications

| Central Material      | Aluminium |
|-----------------------|-----------|
| Color                 | Infrared  |
| Connector/controller  | M12, 4P   |
| IP Class              | IP5X      |
| Length                | 1000      |
| Operating temperature | 0-50°C    |
| Standard cable length | 500mm     |
| Supply voltage        | 24        |
| Wave-Length           | 850       |
| Width                 | 52        |