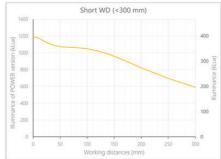

- Versatility. Efficient over a wide range of working distances with scalable power and homogeneity according to the needs.
- Built-in driver for continuous mode or strobe mode, with analog intensity control (AIC) allowing to adjust the output power.