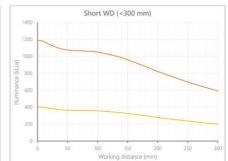

- Versatility. Efficient over a wide range of working distances with scalable power and homogeneity according to the needs.
- Built-in driver for continuous mode or strobe mode, with analog intensity control (AIC) allowing to adjust the output power.