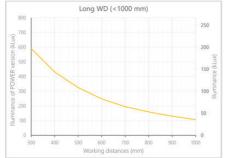

- Versatility. Efficient over a wide range of working distances with scalable power and homogeneity according to the needs.
- Built-in driver for continuous mode or strobe mode, with analog intensity control (AIC) allowing to adjust the output power.