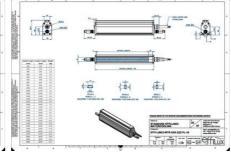

## Specifications

| Approvals        | CE, UKCA, REACH, RoHS |
|------------------|-----------------------|
| Central Material | Aluminium             |

| Color                 | Red     |
|-----------------------|---------|
| Connector/controller  | M12, 4P |
| IP Class              | IP5X    |
| Length                | 1000    |
| Operating temperature | 0-50°C  |
| Standard cable length | 500mm   |
| Supply voltage        | 24      |
| Wave-Length           | 625     |
| Width                 | 52      |