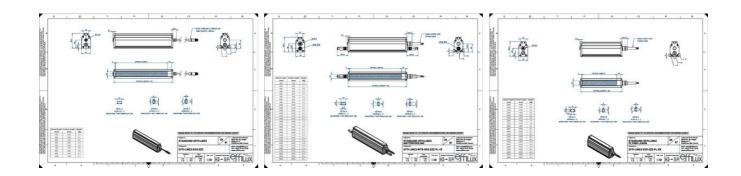

## Specifications

| Approvals        | CE, UKCA, REACH, RoHS |
|------------------|-----------------------|
| Central Material | Aluminium             |

| Color                 | Red     |
|-----------------------|---------|
| Connector/controller  | M12, 4P |
| IP Class              | IP5X    |
| Length                | 1000    |
| Operating temperature | 0-50°C  |
| Standard cable length | 500mm   |
| Supply voltage        | 24      |
| Wave-Length           | 625     |
| Width                 | 52      |