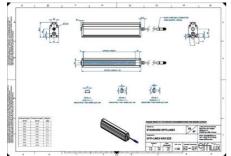

## Specifications

| Approvals        | CE, UKCA, REACH, RoHS |
|------------------|-----------------------|
| Central Material | Aluminium             |

| Color                 | Red     |
|-----------------------|---------|
| Connector/controller  | M12, 4P |
| IP Class              | IP5X    |
| Length                | 1000    |
| Operating temperature | 0-50°C  |
| Standard cable length | 500mm   |
| Supply voltage        | 24      |
| Wave-Length           | 625     |
| Width                 | 52      |