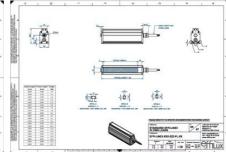

## Specifications

| Approvals        | CE, UKCA, REACH, RoHS |
|------------------|-----------------------|
| Central Material | Aluminium             |

| Color                 | Red     |
|-----------------------|---------|
| Connector/controller  | M12, 4P |
| IP Class              | IP5X    |
| Length                | 1000    |
| Operating temperature | 0-50°C  |
| Standard cable length | 500mm   |
| Supply voltage        | 24      |
| Wave-Length           | 625     |
| Width                 | 52      |