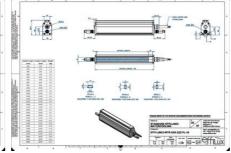

## EFFILUX - LINE3 - POWERFUL LED LINE LIGHT

Effilux - Line3

EFFI-LINE3-900-000

EFFI-LINE3-900-000 - Length: 900mm, Color: White

- IP5X (dust protected) / IP67 version available
- Operation environment Temperature: 0°C to 50°C -Humidity: 20 to 85%RH (with no condensation) - Altitude: Up to 2000m

## Specifications

| Approvals        | CE, UKCA, REACH, RoHS |
|------------------|-----------------------|
| Central Material | Aluminium             |

| Color                 | White   |
|-----------------------|---------|
| Connector/controller  | M12, 4P |
| IP Class              | IP5X    |
| Length                | 900     |
| Operating temperature | 0-50°C  |
| Standard cable length | 500mm   |
| Supply voltage        | 24      |
| Wave-Length           | 000     |
| Width                 | 52      |