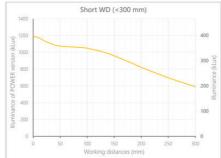

- Versatility. Efficient over a wide range of working distances with scalable power and homogeneity according to the needs.
- Built-in driver for continuous mode or strobe mode, with analog intensity control (AIC) allowing to adjust the output power.