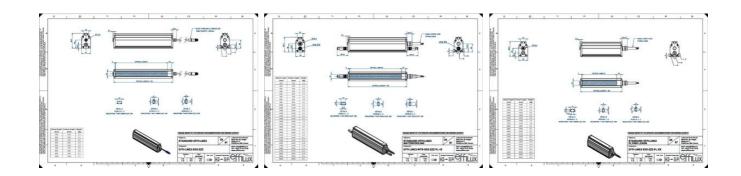

## EFFILUX - LINE3 - POWERFUL LED LINE LIGHT

Effilux - Line3

EFFI-LINE3-900-000

EFFI-LINE3-900-000 - Length: 900mm, Color: White

- IP5X (dust protected) / IP67 version available
- Operation environment Temperature: 0°C to 50°C -Humidity: 20 to 85%RH (with no condensation) - Altitude: Up to 2000m

## Specifications

| Approvals        | CE, UKCA, REACH, RoHS |
|------------------|-----------------------|
| Central Material | Aluminium             |

| Color                 | White   |
|-----------------------|---------|
| Connector/controller  | M12, 4P |
| IP Class              | IP5X    |
| Length                | 900     |
| Operating temperature | 0-50°C  |
| Standard cable length | 500mm   |
| Supply voltage        | 24      |
| Wave-Length           | 000     |
| Width                 | 52      |