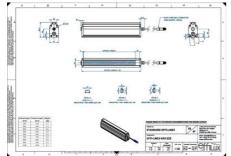

## EFFILUX - LINE3 - POWERFUL LED LINE LIGHT

Effilux - Line3

EFFI-LINE3-900-000

EFFI-LINE3-900-000 - Length: 900mm, Color: White

- IP5X (dust protected) / IP67 version available
- Operation environment Temperature: 0°C to 50°C -Humidity: 20 to 85%RH (with no condensation) - Altitude: Up to 2000m

## Specifications

| Approvals        | CE, UKCA, REACH, RoHS |
|------------------|-----------------------|
| Central Material | Aluminium             |

| Color                 | White   |
|-----------------------|---------|
| Connector/controller  | M12, 4P |
| IP Class              | IP5X    |
| Length                | 900     |
| Operating temperature | 0-50°C  |
| Standard cable length | 500mm   |
| Supply voltage        | 24      |
| Wave-Length           | 000     |
| Width                 | 52      |