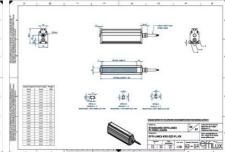

## EFFILUX - LINE3 - POWERFUL LED LINE LIGHT

Effilux - Line3

EFFI-LINE3-900-000

EFFI-LINE3-900-000 - Length: 900mm, Color: White

- IP5X (dust protected) / IP67 version available
- Operation environment Temperature: 0°C to 50°C -Humidity: 20 to 85%RH (with no condensation) - Altitude: Up to 2000m

## Specifications

| Approvals        | CE, UKCA, REACH, RoHS |
|------------------|-----------------------|
| Central Material | Aluminium             |

| Color                 | White   |
|-----------------------|---------|
| Connector/controller  | M12, 4P |
| IP Class              | IP5X    |
| Length                | 900     |
| Operating temperature | 0-50°C  |
| Standard cable length | 500mm   |
| Supply voltage        | 24      |
| Wave-Length           | 000     |
| Width                 | 52      |