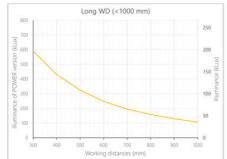

- Versatility. Efficient over a wide range of working distances with scalable power and homogeneity according to the needs.
- Built-in driver for continuous mode or strobe mode, with analog intensity control (AIC) allowing to adjust the output power.