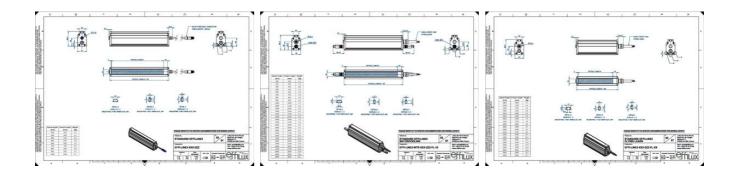

## Specifications

Approvals

CE, UKCA, REACH, RoHS

**Central Material** 

Aluminium

| Color                 | Infrared |
|-----------------------|----------|
| Connector/controller  | M12, 4P  |
| IP Class              | IP5X     |
| Length                | 900      |
| Operating temperature | 0-50°C   |
| Standard cable length | 500mm    |
| Supply voltage        | 24       |
| Wave-Length           | 850      |
| Width                 | 52       |