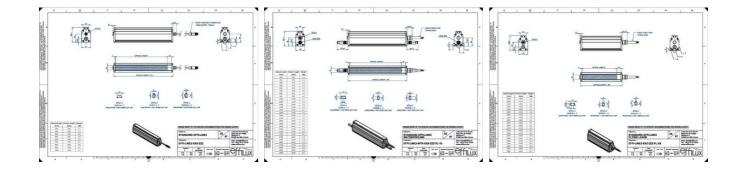

## Specifications

Approvals

CE, UKCA, REACH, RoHS

**Central Material** 

Aluminium

| Color                 | Infrared |
|-----------------------|----------|
| Connector/controller  | M12, 4P  |
| IP Class              | IP5X     |
| Length                | 900      |
| Operating temperature | 0-50°C   |
| Standard cable length | 500mm    |
| Supply voltage        | 24       |
| Wave-Length           | 850      |
| Width                 | 52       |