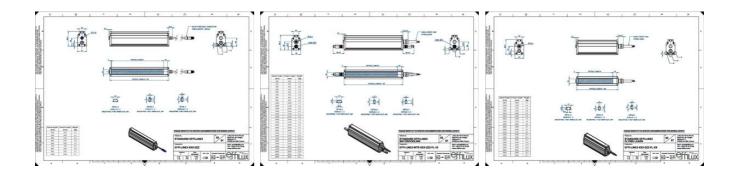

## Specifications

Approvals

CE, UKCA, REACH, RoHS

**Central Material** 

Aluminium

| Color                 | Red     |
|-----------------------|---------|
| Connector/controller  | M12, 4P |
| IP Class              | IP5X    |
| Length                | 900     |
| Operating temperature | 0-50°C  |
| Standard cable length | 500mm   |
| Supply voltage        | 24      |
| Wave-Length           | 625     |
| Width                 | 52      |