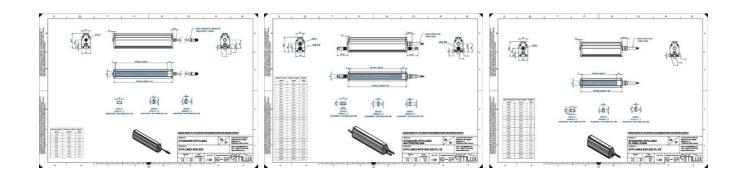

## Specifications

| Approvals        | CE, UKCA, REACH, RoHS |
|------------------|-----------------------|
| Central Material | Aluminium             |

| Color                 | Blue    |
|-----------------------|---------|
| Connector/controller  | M12, 4P |
| IP Class              | IP5X    |
| Length                | 900     |
| Operating temperature | 0-50°C  |
| Standard cable length | 500mm   |
| Supply voltage        | 24      |
| Wave-Length           | 465     |
| Width                 | 52      |