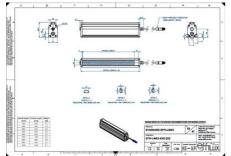

## Specifications

| Approvals        | CE, UKCA, REACH, RoHS |
|------------------|-----------------------|
| Central Material | Aluminium             |

| Color                 | Blue    |
|-----------------------|---------|
| Connector/controller  | M12, 4P |
| IP Class              | IP5X    |
| Length                | 900     |
| Operating temperature | 0-50°C  |
| Standard cable length | 500mm   |
| Supply voltage        | 24      |
| Wave-Length           | 465     |
| Width                 | 52      |