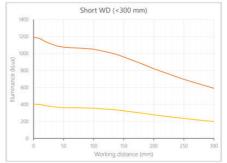

- Versatility. Efficient over a wide range of working distances with scalable power and homogeneity according to the needs.
- Built-in driver for continuous mode or strobe mode, with analog intensity control (AIC) allowing to adjust the output power.