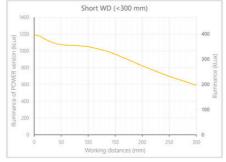

- Versatility. Efficient over a wide range of working distances with scalable power and homogeneity according to the needs.
- Built-in driver for continuous mode or strobe mode, with analog intensity control (AIC) allowing to adjust the output power.