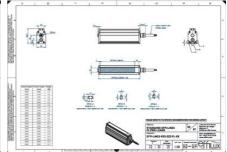

## Specifications

| Approvals        | CE, UKCA, REACH, RoHS |
|------------------|-----------------------|
| Central Material | Aluminium             |

| Color                 | Blue    |
|-----------------------|---------|
| Connector/controller  | M12, 4P |
| IP Class              | IP5X    |
| Length                | 900     |
| Operating temperature | 0-50°C  |
| Standard cable length | 500mm   |
| Supply voltage        | 24      |
| Wave-Length           | 465     |
| Width                 | 52      |