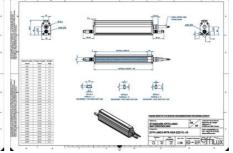

## Specifications

| Approvals        | CE, UKCA, REACH, RoHS |
|------------------|-----------------------|
| Central Material | Aluminium             |

| Color                 | Blue    |
|-----------------------|---------|
| Connector/controller  | M12, 4P |
| IP Class              | IP5X    |
| Length                | 900     |
| Operating temperature | 0-50°C  |
| Standard cable length | 500mm   |
| Supply voltage        | 24      |
| Wave-Length           | 465     |
| Width                 | 52      |