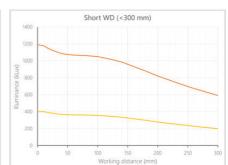

- Versatility. Efficient over a wide range of working distances with scalable power and homogeneity according to the needs.
- Built-in driver for continuous mode or strobe mode, with analog intensity control (AIC) allowing to adjust the output power.