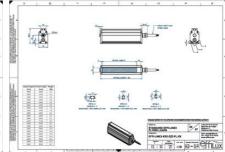

## Specifications

| Approvals        | CE, UKCA, REACH, RoHS |
|------------------|-----------------------|
| Central Material | Aluminium             |

| Color                 | Infrared |
|-----------------------|----------|
| Connector/controller  | M12, 4P  |
| IP Class              | IP5X     |
| Length                | 800      |
| Operating temperature | 0-50°C   |
| Standard cable length | 500mm    |
| Supply voltage        | 24       |
| Wave-Length           | 850      |
| Width                 | 52       |