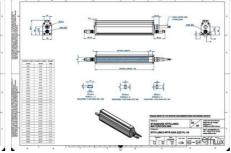

## Specifications

| Approvals        | CE, UKCA, REACH, RoHS |
|------------------|-----------------------|
| Central Material | Aluminium             |

| Color                 | Infrared |
|-----------------------|----------|
| Connector/controller  | M12, 4P  |
| IP Class              | IP5X     |
| Length                | 800      |
| Operating temperature | 0-50°C   |
| Standard cable length | 500mm    |
| Supply voltage        | 24       |
| Wave-Length           | 850      |
| Width                 | 52       |