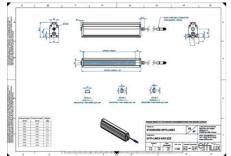

## Specifications

| Approvals        | CE, UKCA, REACH, RoHS |
|------------------|-----------------------|
| Central Material | Aluminium             |

| Color                 | Infrared |
|-----------------------|----------|
| Connector/controller  | M12, 4P  |
| IP Class              | IP5X     |
| Length                | 800      |
| Operating temperature | 0-50°C   |
| Standard cable length | 500mm    |
| Supply voltage        | 24       |
| Wave-Length           | 850      |
| Width                 | 52       |