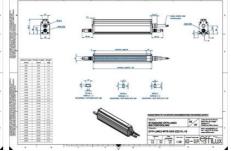

## Specifications

| Approvals        | CE, UKCA, REACH, RoHS |
|------------------|-----------------------|
| Central Material | Aluminium             |

| Color                 | Red     |
|-----------------------|---------|
| Connector/controller  | M12, 4P |
| IP Class              | IP5X    |
| Length                | 800     |
| Operating temperature | 0-50°C  |
| Standard cable length | 500mm   |
| Supply voltage        | 24      |
| Wave-Length           | 625     |
| Width                 | 52      |