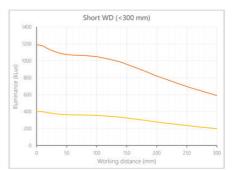

- Versatility. Efficient over a wide range of working distances with scalable power and homogeneity according to the needs.
- Built-in driver for continuous mode or strobe mode, with analog intensity control (AIC) allowing to adjust the output power.