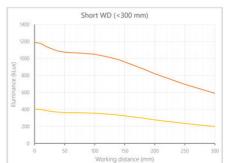

- Versatility. Efficient over a wide range of working distances with scalable power and homogeneity according to the needs.
- Built-in driver for continuous mode or strobe mode, with analog intensity control (AIC) allowing to adjust the output power.