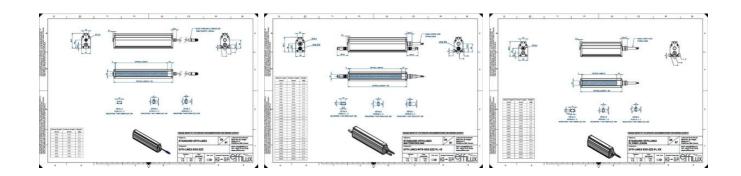

## Specifications

| Approvals        | CE, UKCA, REACH, RoHS |
|------------------|-----------------------|
| Central Material | Aluminium             |

| Color                 | Red     |
|-----------------------|---------|
| Connector/controller  | M12, 4P |
| IP Class              | IP5X    |
| Length                | 800     |
| Operating temperature | 0-50°C  |
| Standard cable length | 500mm   |
| Supply voltage        | 24      |
| Wave-Length           | 625     |
| Width                 | 52      |