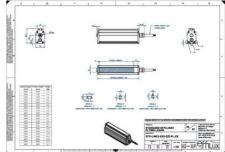

## Specifications

| Approvals        | CE, UKCA, REACH, RoHS |
|------------------|-----------------------|
| Central Material | Aluminium             |

| Color                 | Red     |
|-----------------------|---------|
| Connector/controller  | M12, 4P |
| IP Class              | IP5X    |
| Length                | 800     |
| Operating temperature | 0-50°C  |
| Standard cable length | 500mm   |
| Supply voltage        | 24      |
| Wave-Length           | 625     |
| Width                 | 52      |