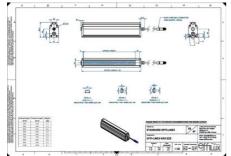

## Specifications

| Approvals        | CE, UKCA, REACH, RoHS |
|------------------|-----------------------|
| Central Material | Aluminium             |

| Color                 | Red     |
|-----------------------|---------|
| Connector/controller  | M12, 4P |
| IP Class              | IP5X    |
| Length                | 800     |
| Operating temperature | 0-50°C  |
| Standard cable length | 500mm   |
| Supply voltage        | 24      |
| Wave-Length           | 625     |
| Width                 | 52      |